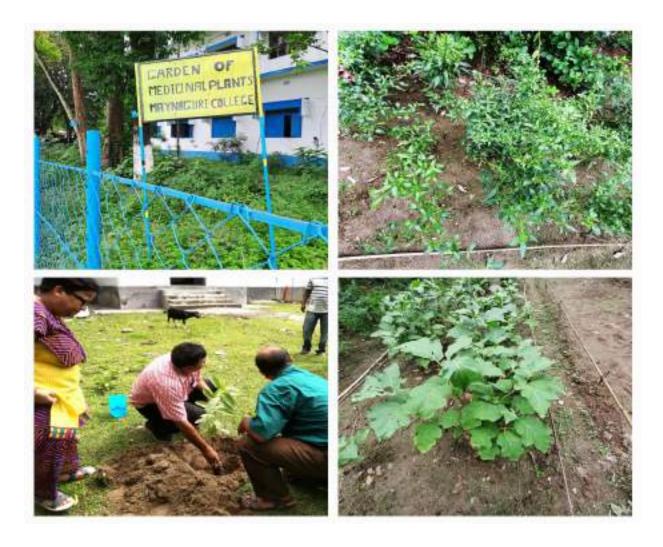

### Sample photographs of Garden of Medicinal Plants

P.O. Maynaguri, Dist. - Jalpaiguri, W.B., Pin - 735224. Ph.: 03561 234298 E-mail: maynaguricollege@rediffmail.com, collegemaynaguri@gmail.com

Ref. No.