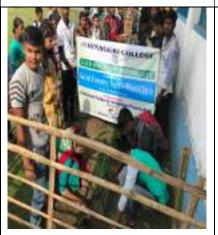

# Sample photographs of promoting Eco-Sustainability within the campus

P.O. Maynaguri, Dist. - Jalpaiguri, W.B., Pin - 735224. Ph.: 03561 234298 E-mail: maynaguricollege@rediffmail.com, collegemaynaguri@gmail.com

### Sample photographs of promoting Eco-Sustainability within the campus

P.O. Maynaguri, Dist. - Jalpaiguri, W.B., Pin - 735224. Ph.: 03561 234298 E-mail: maynaguricollege@rediffmail.com, collegemaynaguri@gmail.com