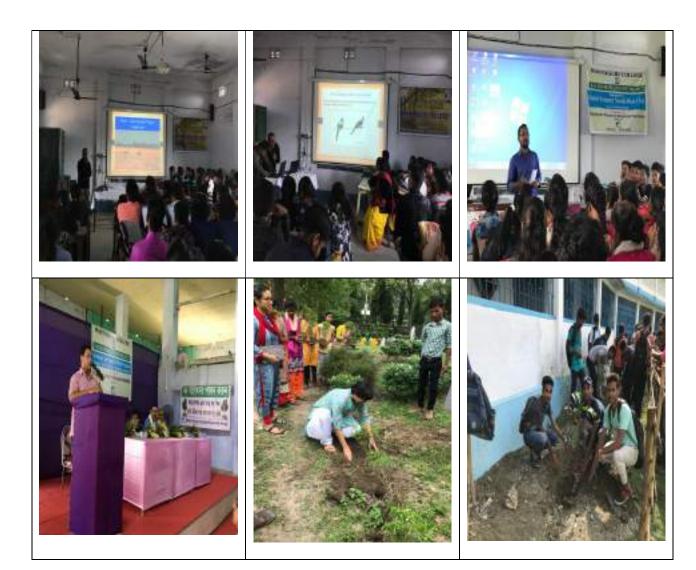

# Sample photographs of promoting Eco-Sustainability within the campus

P.O. Maynaguri, Dist. - Jalpaiguri, W.B., Pin - 735224. Ph.: 03561 234298 E-mail: maynaguricollege@rediffmail.com, collegemaynaguri@gmail.com

### Sample photographs of promoting Eco-Sustainability within the campus

P.O. Maynaguri, Dist. - Jalpaiguri, W.B., Pin - 735224. Ph.: 03561 234298 E-mail: maynaguricollege@rediffmail.com, collegemaynaguri@gmail.com