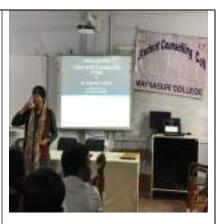

#### Sample photographs of promotion of mental well being among students through **Students' Counseling**

P.O. Maynaguri, Dist. - Jalpaiguri, W.B., Pin - 735224. Ph.: 03561 234298 E-mail: maynaguricollege@rediffmail.com, collegemaynaguri@gmail.com