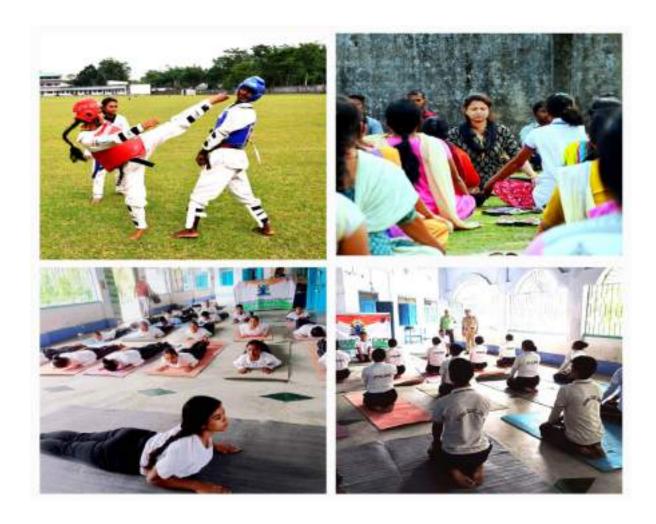

#### Sample photographs of Demonstration classes for Self Defense for Female Students

P.O. Maynaguri, Dist. - Jalpaiguri, W.B., Pin - 735224. Ph.: 03561 234298 E-mail: maynaguricollege@rediffmail.com, collegemaynaguri@gmail.com