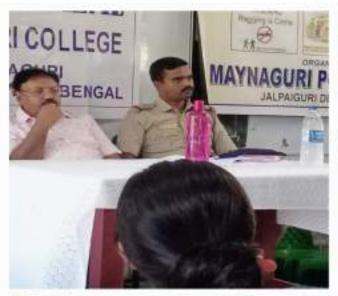

#### Sample photographs of Invited Lectures/ Seminars/ Sessions on Indian Literature & **Multi-cultural Literary Expressions**

P.O. Maynaguri, Dist. - Jalpaiguri, W.B., Pin - 735224. Ph.: 03561 234298 E-mail: maynaguricollege@rediffmail.com, collegemaynaguri@gmail.com