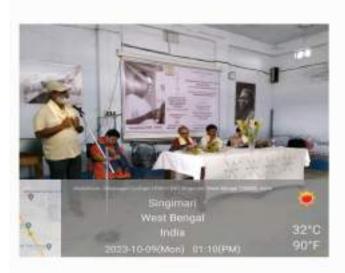

#### Sample photographs of Invited Lectures/ Seminars/ Sessions on Indian Literature & **Multi-cultural Literary Expressions**

P.O. Maynaguri, Dist. - Jalpaiguri, W.B., Pin - 735224. Ph.: 03561 234298 E-mail: maynaguricollege@rediffmail.com, collegemaynaguri@gmail.com