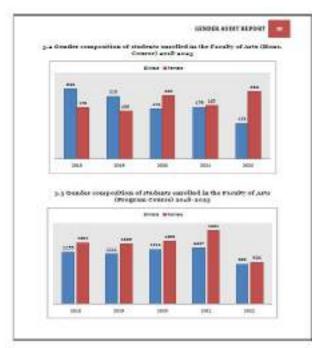

**Sample photographs of Gender Audit Certificate** 

P.O. Maynaguri, Dist.- Jalpaiguri, W.B., Pin - 735224. Ph.: 03561 234298 E-mail: maynaguricollege@rediffmail.com, collegemaynaguri@gmail.com

| Ref. No. | *************** |
|----------|-----------------|
|----------|-----------------|

#### **Certificate of Gender Audit**

P.O. Maynaguri, Dist. - Jalpaiguri, W.B., Pin - 735224. Ph.: 03561 234298 E-mail: maynaguricollege@rediffmail.com, collegemaynaguri@gmail.com

| 20.1   | de. |               |
|--------|-----|---------------|
| - Copi | no. | ************* |