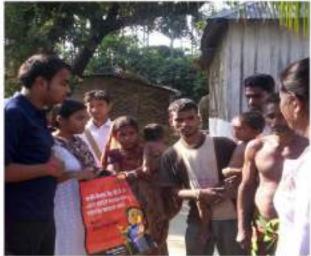

### Sample photographs of Medical Camps & Distribution of Basic Medicines in **Adopted Villages**

P.O. Maynaguri, Dist. - Jalpaiguri, W.B., Pin - 735224. Ph.: 03561 234298 E-mail: maynaguricollege@rediffmail.com, collegemaynaguri@gmail.com

### Sample photographs of Medical Camps & Distribution of Basic Medicines in **Adopted Villages**