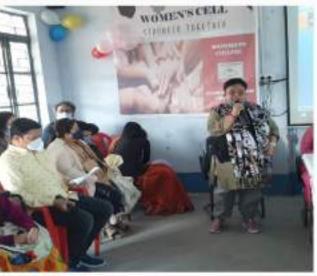

#### Sample photographs demonstrating the promotion of Gender Equity within campus through Installation of Sanitary Pad Vending Machine

P.O. Maynaguri, Dist.- Jalpaiguri, W.B., Pin - 735224. Ph.: 03561 234298 E-mail: maynaguricollege@rediffmail.com, collegemaynaguri@gmail.com