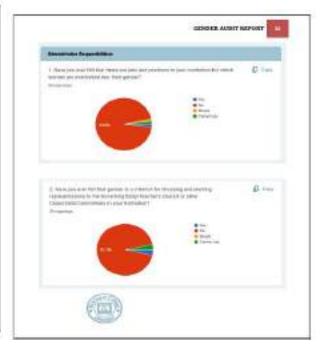

**Sample photographs of Gender Audit Certificate** 

P.O. Maynaguri, Dist.- Jalpaiguri, W.B., Pin - 735224. Ph.: 03561 234298 E-mail: maynaguricollege@rediffmail.com, collegemaynaguri@gmail.com

| Ref. No. | *************** |
|----------|-----------------|
|----------|-----------------|

#### **Certificate of Gender Audit**

P.O. Maynaguri, Dist. - Jalpaiguri, W.B., Pin - 735224. Ph.: 03561 234298 E-mail: maynaguricollege@rediffmail.com, collegemaynaguri@gmail.com

| 20.1   | de. |               |
|--------|-----|---------------|
| - Copi | no. | ************* |