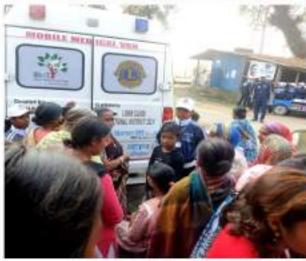

### Sample photographs of Medical Camps & Distribution of Basic Medicines in **Adopted Villages**

P.O. Maynaguri, Dist. - Jalpaiguri, W.B., Pin - 735224. Ph.: 03561 234298 E-mail: maynaguricollege@rediffmail.com, collegemaynaguri@gmail.com

Ref. No.

Date .....

### Sample photographs of Medical Camps & Distribution of Basic Medicines in **Adopted Villages**