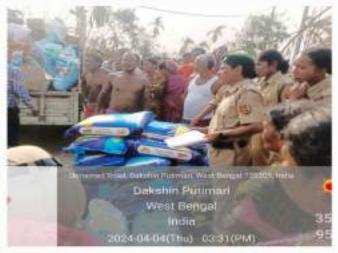

#### Sample photographs of Community Services rendered after Pandemic & **Disasters**

P.O. Maynaguri, Dist. - Jalpaiguri, W.B., Pin - 735224. Ph.: 03561 234298 E-mail: maynaguricollege@rediffmail.com, collegemaynaguri@gmail.com