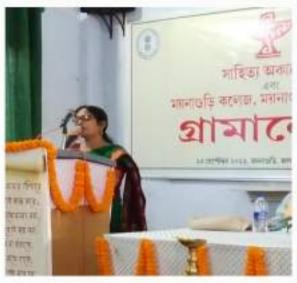

#### Sample photographs of Invited Lectures/ Seminars/ Sessions on Indian Literature & **Multi-cultural Literary Expressions**

P.O. Maynaguri, Dist. - Jalpaiguri, W.B., Pin - 735224. Ph.: 03561 234298 E-mail: maynaguricollege@rediffmail.com, collegemaynaguri@gmail.com