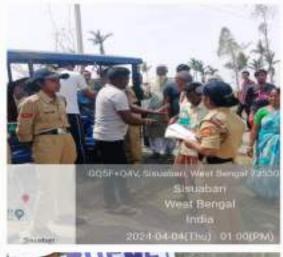

#### Sample photographs of Community Services rendered after Pandemic & **Disasters**

P.O. Maynaguri, Dist. - Jalpaiguri, W.B., Pin - 735224. Ph.: 03561 234298 E-mail: maynaguricollege@rediffmail.com, collegemaynaguri@gmail.com