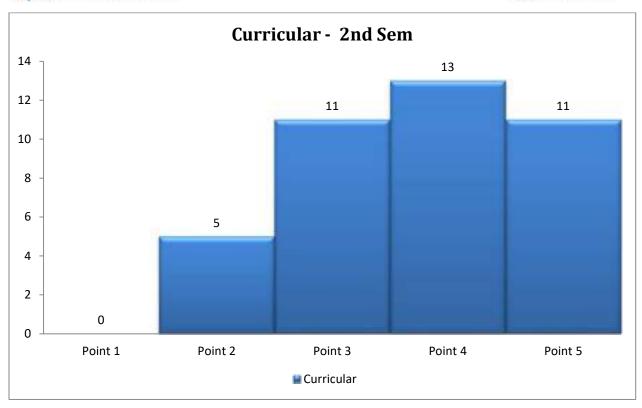

|                                      |   | Number of Responses in 5-point scale |    |    |    |  |  |  |
|--------------------------------------|---|--------------------------------------|----|----|----|--|--|--|
|                                      |   | 2                                    | 3  | 4  | 5  |  |  |  |
| Curricular                           | - | 5                                    | 11 | 13 | 11 |  |  |  |
| Infrastructure                       | - | 6                                    | 10 | 13 | 11 |  |  |  |
| Fee Structure                        | - | 4                                    | 12 | 14 | 10 |  |  |  |
| Teacher-Student relation             | - | 3                                    | 8  | 13 | 16 |  |  |  |
| Non-Teaching/Staff- Student relation | - | 5                                    | 9  | 13 | 13 |  |  |  |
| Extra-curricular activity            | - | 3                                    | 8  | 13 | 16 |  |  |  |
| Financial aid (fee free ship etc.)   | - | 5                                    | 9  | 14 | 12 |  |  |  |