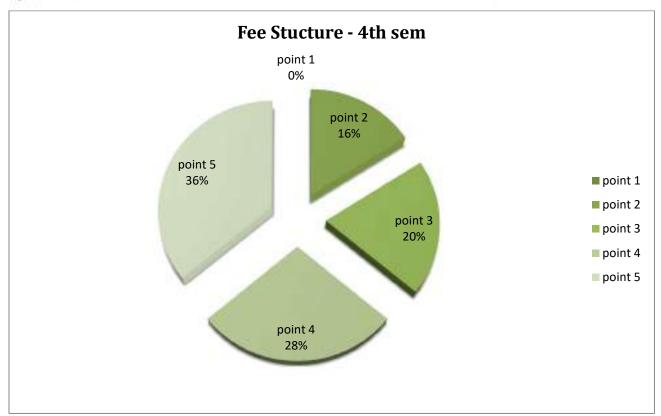

Ref. No.

| Date  |    |      |        |     |       |     |   |
|-------|----|------|--------|-----|-------|-----|---|
| CHECK | ** | <br> | <br>77 | • • | <br>- | • • | • |

| Fee Structure                        | - | 17 | 25 | 28 | 49 |
|--------------------------------------|---|----|----|----|----|
| Teacher-Student relation             | - | 14 | 19 | 37 | 49 |
| Non-Teaching/Staff- Student relation | - | 15 | 21 | 38 | 47 |
| Extra-curricular activity            | - | 9  | 23 | 39 | 48 |
| Financial aid (fee free ship etc.)   | - | 13 | 31 | 34 | 41 |