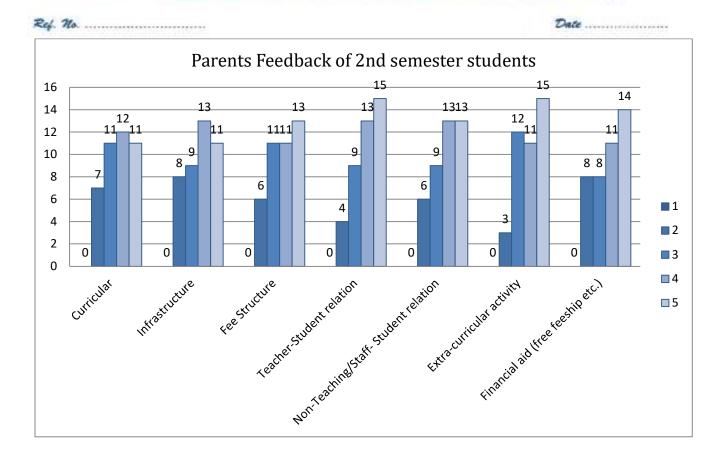

|                                      |   | Number of Responses in 5-point scale |    |    |    |  |  |  |
|--------------------------------------|---|--------------------------------------|----|----|----|--|--|--|
|                                      |   | 2                                    | 3  | 4  | 5  |  |  |  |
| Curricular                           | - | 5                                    | 11 | 13 | 11 |  |  |  |
| Infrastructure                       | - | 6                                    | 10 | 13 | 11 |  |  |  |
| Fee Structure                        | - | 4                                    | 12 | 14 | 10 |  |  |  |
| Teacher-Student relation             | - | 3                                    | 8  | 13 | 16 |  |  |  |
| Non-Teaching/Staff- Student relation | - | 5                                    | 9  | 13 | 13 |  |  |  |
| Extra-curricular activity            | - | 3                                    | 8  | 13 | 16 |  |  |  |
| Financial aid (fee free ship etc.)   | - | 5                                    | 9  | 14 | 12 |  |  |  |