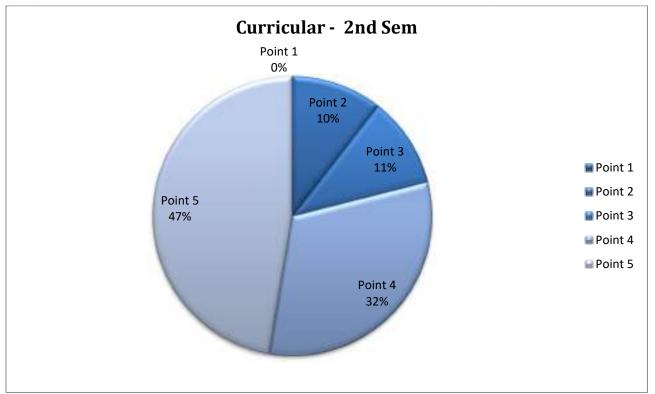

#### 4.2.3. Responses from parents of 3<sup>rd</sup> Year students (Total No. of Parents 150):

| Questionnaires                       |   | Number of Responses<br>in 5-point scale |    |    |    |  |  |  |
|--------------------------------------|---|-----------------------------------------|----|----|----|--|--|--|
| <b>Questionium</b> os                | 1 | 2                                       | 3  | 4  | 5  |  |  |  |
| Curricular                           | - | 13                                      | 19 | 39 | 79 |  |  |  |
| Infrastructure                       | - | 21                                      | 26 | 43 | 60 |  |  |  |
| Fee Structure                        | - | 14                                      | 28 | 46 | 62 |  |  |  |
| Teacher-Student relation             | - | 14                                      | 19 | 43 | 74 |  |  |  |
| Non-Teaching/Staff- Student relation | - | 14                                      | 25 | 48 | 63 |  |  |  |
| Extra-curricular activity            | - | 12                                      | 17 | 43 | 78 |  |  |  |
| Financial aid (fee free ship etc.)   | - | 16                                      | 29 | 49 | 56 |  |  |  |