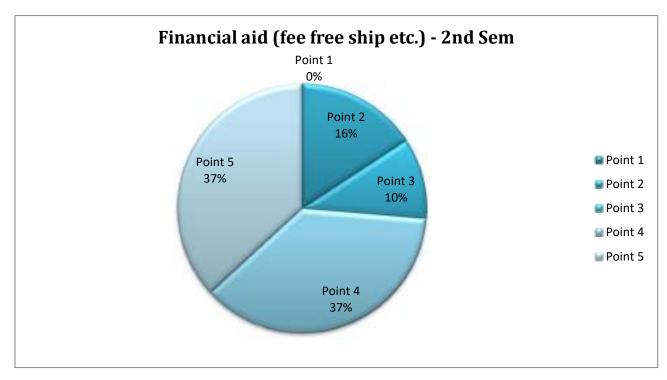

|                                      |   | Number of Responses in 5-point scale |    |    |    |  |  |  |
|--------------------------------------|---|--------------------------------------|----|----|----|--|--|--|
|                                      |   | 2                                    | 3  | 4  | 5  |  |  |  |
| Curricular                           | - | 5                                    | 11 | 13 | 11 |  |  |  |
| Infrastructure                       | - | 6                                    | 10 | 13 | 11 |  |  |  |
| Fee Structure                        | - | 4                                    | 12 | 14 | 10 |  |  |  |
| Teacher-Student relation             | - | 3                                    | 8  | 13 | 16 |  |  |  |
| Non-Teaching/Staff- Student relation | - | 5                                    | 9  | 13 | 13 |  |  |  |
| Extra-curricular activity            | - | 3                                    | 8  | 13 | 16 |  |  |  |
| Financial aid (fee free ship etc.)   | - | 5                                    | 9  | 14 | 12 |  |  |  |