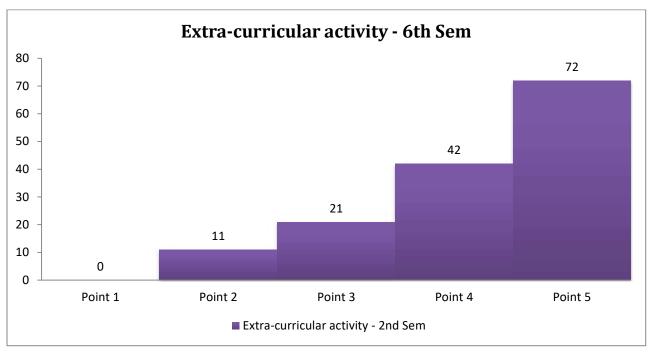

#### 4.2.3. Responses from parents of 6<sup>th</sup> semester students (Total No. of Parents 56):

| Questionnaires                       |   | Number of Responses in 5-point scale |    |    |    |  |  |  |
|--------------------------------------|---|--------------------------------------|----|----|----|--|--|--|
| •                                    | 1 | 2                                    | 3  | 4  | 5  |  |  |  |
| Curricular                           | - | 7                                    | 11 | 17 | 21 |  |  |  |
| Infrastructure                       | - | 10                                   | 14 | 16 | 16 |  |  |  |
| Fee Structure                        | - | 11                                   | 15 | 13 | 17 |  |  |  |
| Teacher-Student relation             | - | 8                                    | 13 | 17 | 18 |  |  |  |
| Non-Teaching/Staff- Student relation | - | 10                                   | 14 | 16 | 16 |  |  |  |
| Extra-curricular activity            | - | 6                                    | 13 | 17 | 20 |  |  |  |
| Financial aid (fee free ship etc.)   | - | 11                                   | 13 | 16 | 16 |  |  |  |