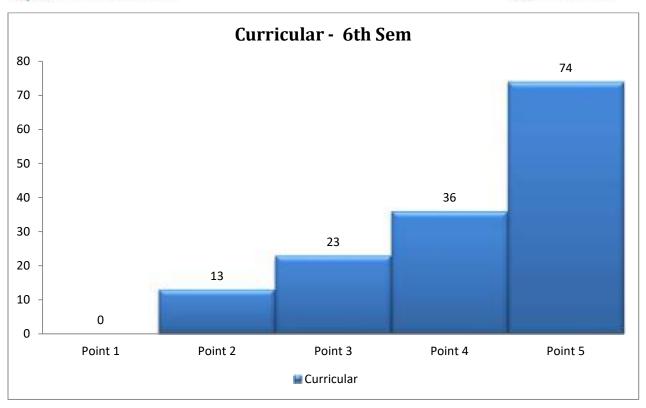

### 4.2.3. Responses from parents of 6<sup>th</sup> semester students (Total No. of Parents 150):

| Questionnaires                       |   | Number of Responses<br>in 5-point scale |    |    |    |  |  |
|--------------------------------------|---|-----------------------------------------|----|----|----|--|--|
|                                      |   | 2                                       | 3  | 4  | 5  |  |  |
| Curricular                           | - | 15                                      | 22 | 35 | 78 |  |  |
| Infrastructure                       | - | 19                                      | 22 | 42 | 66 |  |  |
| Fee Structure                        | - | 11                                      | 25 | 30 | 84 |  |  |
| Teacher-Student relation             | - | 15                                      | 17 | 45 | 73 |  |  |
| Non-Teaching/Staff- Student relation | - | 13                                      | 24 | 45 | 68 |  |  |
| Extra-curricular activity            | - | 13                                      | 15 | 42 | 81 |  |  |
| Financial aid (fee free ship etc.)   | - | 12                                      | 16 | 45 | 77 |  |  |