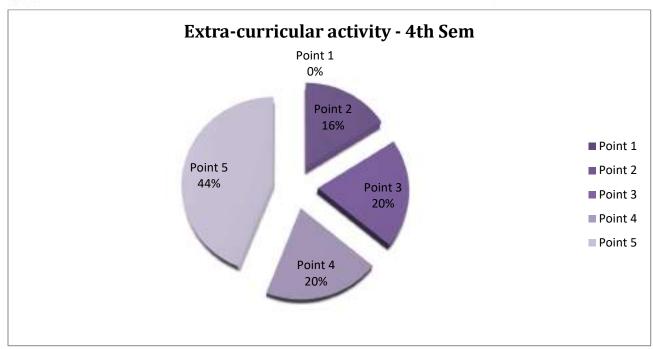

4.2.2. Responses from parents of 4th semester students (Total No. of Parents 119):

| Questionnaires - |   | Number of Responses in 5-point scale |    |    |    |  |  |  |
|------------------|---|--------------------------------------|----|----|----|--|--|--|
| Questionnuires   | 1 | 2                                    | 3  | 4  | 5  |  |  |  |
| Curricular       | - | 8                                    | 33 | 43 | 35 |  |  |  |
| Infrastructure   | - | 12                                   | 31 | 37 | 39 |  |  |  |

Ref. No.

| Date  |    |      |        |     |       |     |   |
|-------|----|------|--------|-----|-------|-----|---|
| CHECK | ** | <br> | <br>77 | • • | <br>- | • • | • |

| Fee Structure                        | - | 17 | 25 | 28 | 49 |
|--------------------------------------|---|----|----|----|----|
| Teacher-Student relation             | - | 14 | 19 | 37 | 49 |
| Non-Teaching/Staff- Student relation | - | 15 | 21 | 38 | 47 |
| Extra-curricular activity            | - | 9  | 23 | 39 | 48 |
| Financial aid (fee free ship etc.)   | - | 13 | 31 | 34 | 41 |