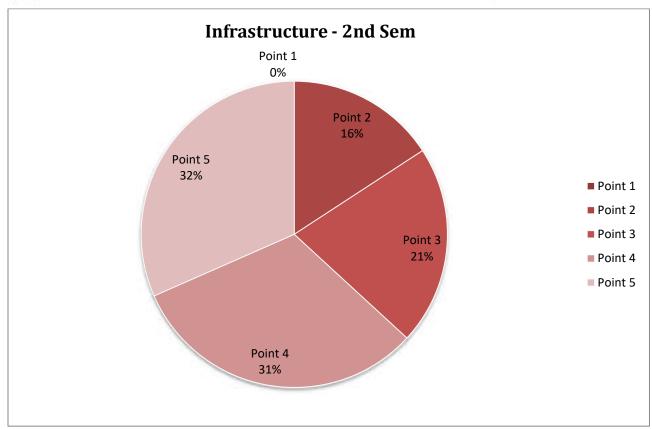

#### 4.2.3. Responses from parents of 3<sup>rd</sup> Year students (Total No. of Parents 150):

| Questionnaires                       |   | Number of Responses<br>in 5-point scale |    |    |    |  |  |  |
|--------------------------------------|---|-----------------------------------------|----|----|----|--|--|--|
| <b>Questionium</b> os                | 1 | 2                                       | 3  | 4  | 5  |  |  |  |
| Curricular                           | - | 13                                      | 19 | 39 | 79 |  |  |  |
| Infrastructure                       | - | 21                                      | 26 | 43 | 60 |  |  |  |
| Fee Structure                        | - | 14                                      | 28 | 46 | 62 |  |  |  |
| Teacher-Student relation             | - | 14                                      | 19 | 43 | 74 |  |  |  |
| Non-Teaching/Staff- Student relation | - | 14                                      | 25 | 48 | 63 |  |  |  |
| Extra-curricular activity            | - | 12                                      | 17 | 43 | 78 |  |  |  |
| Financial aid (fee free ship etc.)   | - | 16                                      | 29 | 49 | 56 |  |  |  |