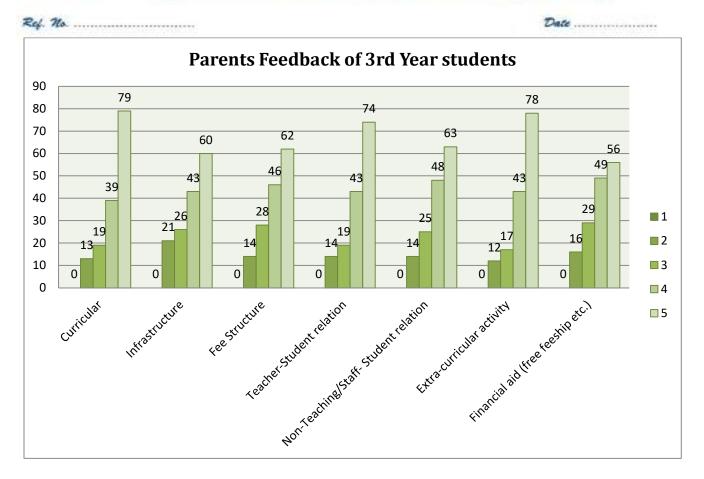

#### 4.2.3. Responses from parents of 3<sup>rd</sup> Year students (Total No. of Parents 146):

| Questionnaires                       |   | Number of Responses in 5-point scale |    |    |    |  |  |  |
|--------------------------------------|---|--------------------------------------|----|----|----|--|--|--|
|                                      |   | 2                                    | 3  | 4  | 5  |  |  |  |
| Curricular                           | - | 13                                   | 23 | 36 | 74 |  |  |  |
| Infrastructure                       | - | 15                                   | 29 | 46 | 56 |  |  |  |
| Fee Structure                        | - | 16                                   | 24 | 34 | 72 |  |  |  |
| Teacher-Student relation             | - | 11                                   | 24 | 39 | 72 |  |  |  |
| Non-Teaching/Staff- Student relation | - | 14                                   | 26 | 41 | 65 |  |  |  |
| Extra-curricular activity            | - | 11                                   | 21 | 42 | 72 |  |  |  |
| Financial aid (fee free ship etc.)   | - | 14                                   | 26 | 38 | 68 |  |  |  |