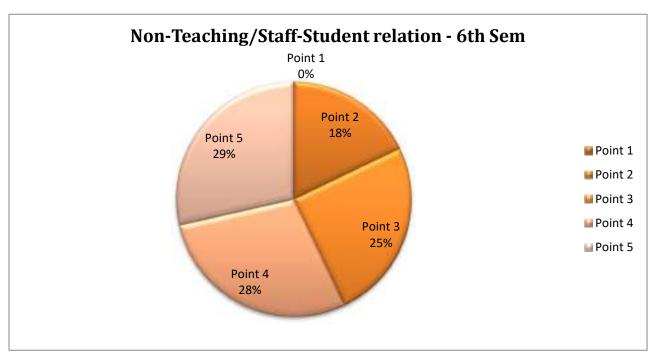

#### 4.2.3. Responses from parents of 6<sup>th</sup> semester students (Total No. of Parents 56):

| Questionnaires                       |   | Number of Responses in 5-point scale |    |    |    |  |  |  |
|--------------------------------------|---|--------------------------------------|----|----|----|--|--|--|
| •                                    | 1 | 2                                    | 3  | 4  | 5  |  |  |  |
| Curricular                           | - | 7                                    | 11 | 17 | 21 |  |  |  |
| Infrastructure                       | - | 10                                   | 14 | 16 | 16 |  |  |  |
| Fee Structure                        | - | 11                                   | 15 | 13 | 17 |  |  |  |
| Teacher-Student relation             | - | 8                                    | 13 | 17 | 18 |  |  |  |
| Non-Teaching/Staff- Student relation | - | 10                                   | 14 | 16 | 16 |  |  |  |
| Extra-curricular activity            | - | 6                                    | 13 | 17 | 20 |  |  |  |
| Financial aid (fee free ship etc.)   | - | 11                                   | 13 | 16 | 16 |  |  |  |