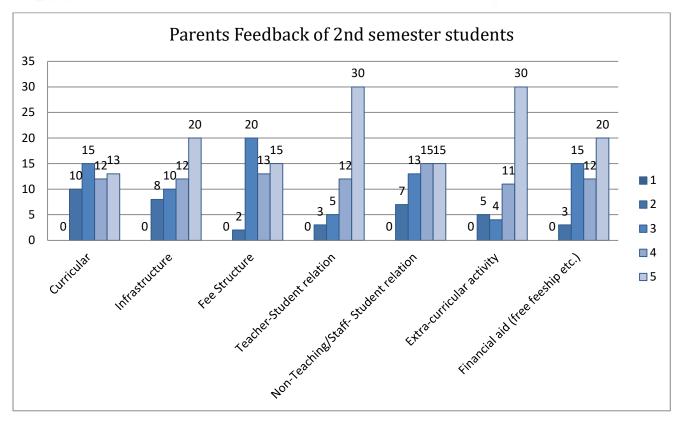

| Questionnaires                       |   | Number of Responses in 5-point scale |    |    |    |  |  |
|--------------------------------------|---|--------------------------------------|----|----|----|--|--|
|                                      |   | 2                                    | 3  | 4  | 5  |  |  |
| Curricular                           | - | 7                                    | 11 | 12 | 11 |  |  |
| Infrastructure                       | - | 8                                    | 9  | 13 | 11 |  |  |
| Fee Structure                        | - | 6                                    | 11 | 11 | 13 |  |  |
| Teacher-Student relation             | - | 4                                    | 9  | 13 | 15 |  |  |
| Non-Teaching/Staff- Student relation | - | 6                                    | 9  | 13 | 13 |  |  |
| Extra-curricular activity            | - | 3                                    | 12 | 11 | 15 |  |  |
| Financial aid (fee free ship etc.)   | - | 8                                    | 8  | 11 | 14 |  |  |

4.2.2. Responses from parents of 4th semester students (Total No. of Parents 119):

| Questionnaires - |   | Number of Responses in 5-point scale |    |    |    |  |  |  |
|------------------|---|--------------------------------------|----|----|----|--|--|--|
| Questionnuires   | 1 | 2                                    | 3  | 4  | 5  |  |  |  |
| Curricular       | - | 8                                    | 33 | 43 | 35 |  |  |  |
| Infrastructure   | - | 12                                   | 31 | 37 | 39 |  |  |  |

Ref. No.

| Date  |    |      |        |     |       |     |   |
|-------|----|------|--------|-----|-------|-----|---|
| CHECK | ** | <br> | <br>77 | • • | <br>- | • • | • |

| Fee Structure                        | - | 17 | 25 | 28 | 49 |
|--------------------------------------|---|----|----|----|----|
| Teacher-Student relation             | - | 14 | 19 | 37 | 49 |
| Non-Teaching/Staff- Student relation | - | 15 | 21 | 38 | 47 |
| Extra-curricular activity            | - | 9  | 23 | 39 | 48 |
| Financial aid (fee free ship etc.)   | - | 13 | 31 | 34 | 41 |