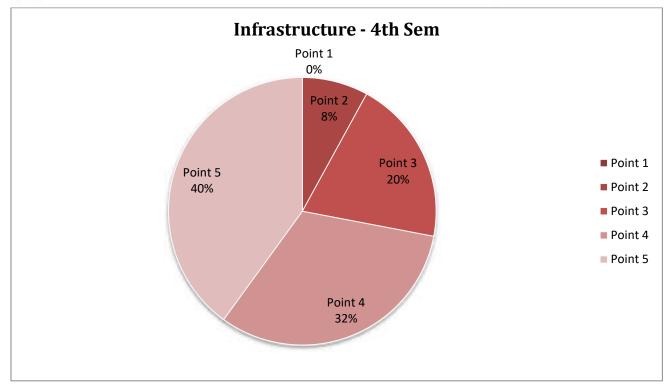

4.2.2. Responses from parents of 4th semester students (Total No. of Parents 119):

| Questionnaires - |   | Number of Responses in 5-point scale |    |    |    |  |  |  |
|------------------|---|--------------------------------------|----|----|----|--|--|--|
| Questionnuires   | 1 | 2                                    | 3  | 4  | 5  |  |  |  |
| Curricular       | - | 8                                    | 33 | 43 | 35 |  |  |  |
| Infrastructure   | - | 12                                   | 31 | 37 | 39 |  |  |  |