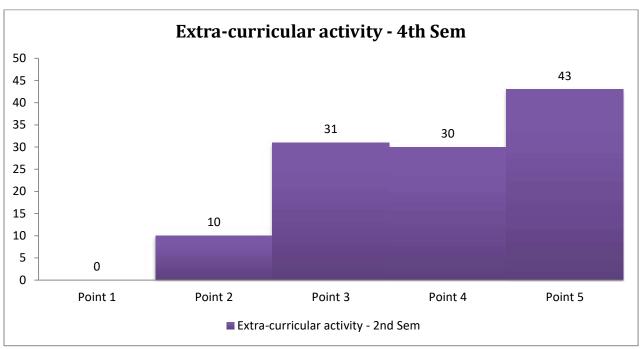

Ref. Na .....

Date

| Teacher-Student relation             | - | 14 | 23 | 36 | 41 |
|--------------------------------------|---|----|----|----|----|
| Non-Teaching/Staff- Student relation | - | 12 | 28 | 37 | 37 |
| Extra-curricular activity            | - | 10 | 31 | 30 | 43 |
| Financial aid (fee free ship etc.)   | - | 13 | 28 | 34 | 39 |