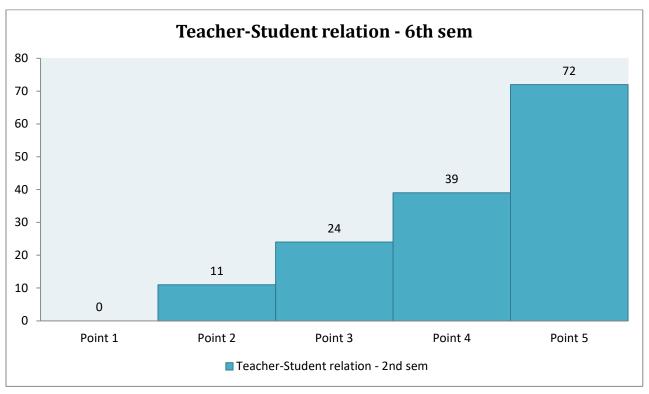

#### 4.2.3. Responses from parents of 6<sup>th</sup> semester students (Total No. of Parents 56):

| Questionnaires                       |   | Number of Responses in 5-point scale |    |    |    |  |  |  |
|--------------------------------------|---|--------------------------------------|----|----|----|--|--|--|
| •                                    | 1 | 2                                    | 3  | 4  | 5  |  |  |  |
| Curricular                           | - | 7                                    | 11 | 17 | 21 |  |  |  |
| Infrastructure                       | - | 10                                   | 14 | 16 | 16 |  |  |  |
| Fee Structure                        | - | 11                                   | 15 | 13 | 17 |  |  |  |
| Teacher-Student relation             | - | 8                                    | 13 | 17 | 18 |  |  |  |
| Non-Teaching/Staff- Student relation | - | 10                                   | 14 | 16 | 16 |  |  |  |
| Extra-curricular activity            | - | 6                                    | 13 | 17 | 20 |  |  |  |
| Financial aid (fee free ship etc.)   | - | 11                                   | 13 | 16 | 16 |  |  |  |