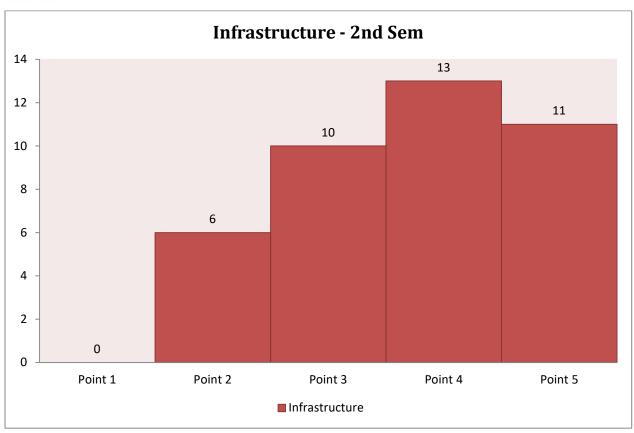

|                                      |   | Number of Responses in 5-point scale |    |    |    |  |  |  |
|--------------------------------------|---|--------------------------------------|----|----|----|--|--|--|
|                                      |   | 2                                    | 3  | 4  | 5  |  |  |  |
| Curricular                           | - | 5                                    | 11 | 13 | 11 |  |  |  |
| Infrastructure                       | - | 6                                    | 10 | 13 | 11 |  |  |  |
| Fee Structure                        | - | 4                                    | 12 | 14 | 10 |  |  |  |
| Teacher-Student relation             | - | 3                                    | 8  | 13 | 16 |  |  |  |
| Non-Teaching/Staff- Student relation | - | 5                                    | 9  | 13 | 13 |  |  |  |
| Extra-curricular activity            | - | 3                                    | 8  | 13 | 16 |  |  |  |
| Financial aid (fee free ship etc.)   | - | 5                                    | 9  | 14 | 12 |  |  |  |