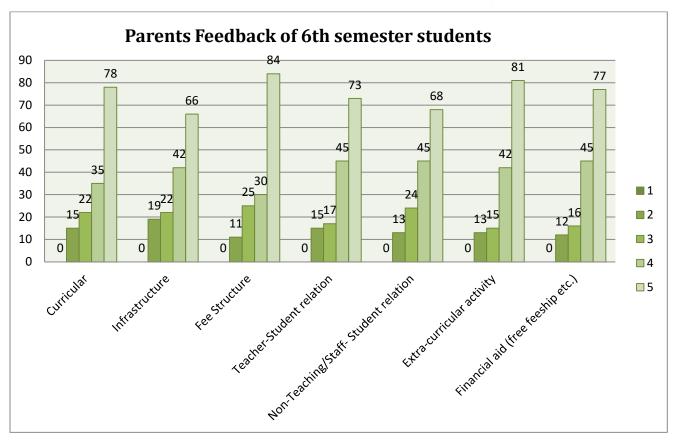

### 4.2.3. Responses from parents of 6<sup>th</sup> semester students (Total No. of Parents 150):

| Questionnaires                       |   | Number of Responses<br>in 5-point scale |    |    |    |  |  |
|--------------------------------------|---|-----------------------------------------|----|----|----|--|--|
|                                      |   | 2                                       | 3  | 4  | 5  |  |  |
| Curricular                           | - | 15                                      | 22 | 35 | 78 |  |  |
| Infrastructure                       | - | 19                                      | 22 | 42 | 66 |  |  |
| Fee Structure                        | - | 11                                      | 25 | 30 | 84 |  |  |
| Teacher-Student relation             | - | 15                                      | 17 | 45 | 73 |  |  |
| Non-Teaching/Staff- Student relation | - | 13                                      | 24 | 45 | 68 |  |  |
| Extra-curricular activity            | - | 13                                      | 15 | 42 | 81 |  |  |
| Financial aid (fee free ship etc.)   | - | 12                                      | 16 | 45 | 77 |  |  |