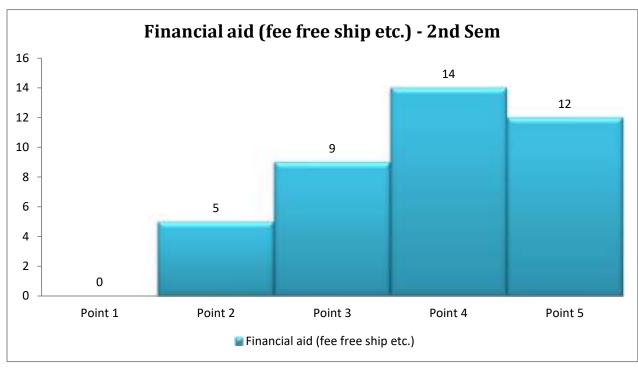

|                                      |   | Number of Responses in 5-point scale |    |    |    |  |  |  |
|--------------------------------------|---|--------------------------------------|----|----|----|--|--|--|
|                                      |   | 2                                    | 3  | 4  | 5  |  |  |  |
| Curricular                           | - | 5                                    | 11 | 13 | 11 |  |  |  |
| Infrastructure                       | - | 6                                    | 10 | 13 | 11 |  |  |  |
| Fee Structure                        | - | 4                                    | 12 | 14 | 10 |  |  |  |
| Teacher-Student relation             | - | 3                                    | 8  | 13 | 16 |  |  |  |
| Non-Teaching/Staff- Student relation | - | 5                                    | 9  | 13 | 13 |  |  |  |
| Extra-curricular activity            | - | 3                                    | 8  | 13 | 16 |  |  |  |
| Financial aid (fee free ship etc.)   | - | 5                                    | 9  | 14 | 12 |  |  |  |