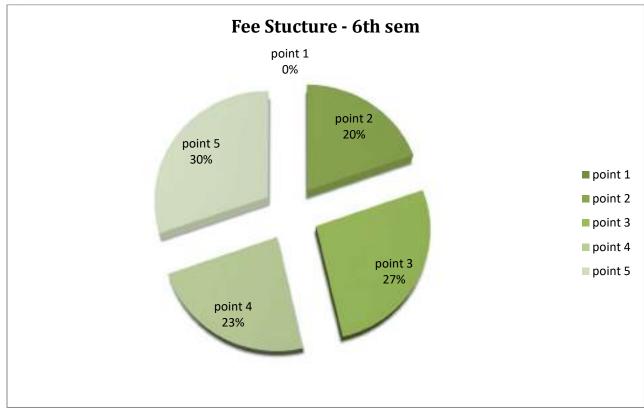

#### 4.2.3. Responses from parents of 6<sup>th</sup> semester students (Total No. of Parents 56):

| Questionnaires                       |   | Number of Responses in 5-point scale |    |    |    |  |  |  |
|--------------------------------------|---|--------------------------------------|----|----|----|--|--|--|
| •                                    | 1 | 2                                    | 3  | 4  | 5  |  |  |  |
| Curricular                           | - | 7                                    | 11 | 17 | 21 |  |  |  |
| Infrastructure                       | - | 10                                   | 14 | 16 | 16 |  |  |  |
| Fee Structure                        | - | 11                                   | 15 | 13 | 17 |  |  |  |
| Teacher-Student relation             | - | 8                                    | 13 | 17 | 18 |  |  |  |
| Non-Teaching/Staff- Student relation | - | 10                                   | 14 | 16 | 16 |  |  |  |
| Extra-curricular activity            | - | 6                                    | 13 | 17 | 20 |  |  |  |
| Financial aid (fee free ship etc.)   | - | 11                                   | 13 | 16 | 16 |  |  |  |