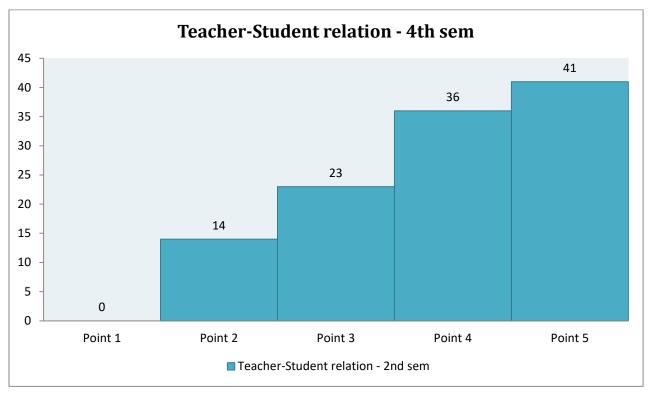

4.2.2. Responses from parents of 4th semester students (Total No. of Parents 119):

| Questionnaires - |   | Number of Responses in 5-point scale |    |    |    |  |  |  |
|------------------|---|--------------------------------------|----|----|----|--|--|--|
| Questionnuires   | 1 | 2                                    | 3  | 4  | 5  |  |  |  |
| Curricular       | - | 8                                    | 33 | 43 | 35 |  |  |  |
| Infrastructure   | - | 12                                   | 31 | 37 | 39 |  |  |  |

Ref. No.

| Date  |    |      |        |     |       |     |   |
|-------|----|------|--------|-----|-------|-----|---|
| CHECK | ** | <br> | <br>77 | • • | <br>- | • • | • |

| Fee Structure                        | - | 17 | 25 | 28 | 49 |
|--------------------------------------|---|----|----|----|----|
| Teacher-Student relation             | - | 14 | 19 | 37 | 49 |
| Non-Teaching/Staff- Student relation | - | 15 | 21 | 38 | 47 |
| Extra-curricular activity            | - | 9  | 23 | 39 | 48 |
| Financial aid (fee free ship etc.)   | - | 13 | 31 | 34 | 41 |