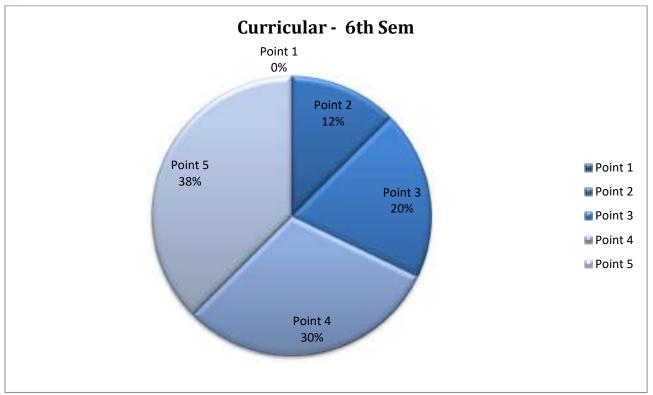

#### 4.2.3. Responses from parents of 6<sup>th</sup> semester students (Total No. of Parents 56):

| Questionnaires                       |   | Number of Responses in 5-point scale |    |    |    |  |  |  |
|--------------------------------------|---|--------------------------------------|----|----|----|--|--|--|
| •                                    | 1 | 2                                    | 3  | 4  | 5  |  |  |  |
| Curricular                           | - | 7                                    | 11 | 17 | 21 |  |  |  |
| Infrastructure                       | - | 10                                   | 14 | 16 | 16 |  |  |  |
| Fee Structure                        | - | 11                                   | 15 | 13 | 17 |  |  |  |
| Teacher-Student relation             | - | 8                                    | 13 | 17 | 18 |  |  |  |
| Non-Teaching/Staff- Student relation | - | 10                                   | 14 | 16 | 16 |  |  |  |
| Extra-curricular activity            | - | 6                                    | 13 | 17 | 20 |  |  |  |
| Financial aid (fee free ship etc.)   | - | 11                                   | 13 | 16 | 16 |  |  |  |