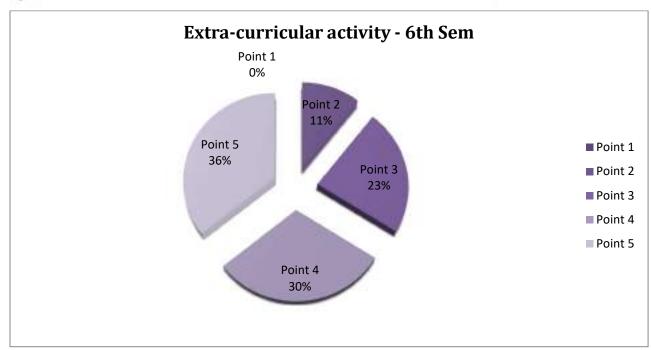

#### 4.2.3. Responses from parents of 6<sup>th</sup> semester students (Total No. of Parents 56):

| Questionnaires                       |   | Number of Responses in 5-point scale |    |    |    |  |  |  |
|--------------------------------------|---|--------------------------------------|----|----|----|--|--|--|
| •                                    | 1 | 2                                    | 3  | 4  | 5  |  |  |  |
| Curricular                           | - | 7                                    | 11 | 17 | 21 |  |  |  |
| Infrastructure                       | - | 10                                   | 14 | 16 | 16 |  |  |  |
| Fee Structure                        | - | 11                                   | 15 | 13 | 17 |  |  |  |
| Teacher-Student relation             | - | 8                                    | 13 | 17 | 18 |  |  |  |
| Non-Teaching/Staff- Student relation | - | 10                                   | 14 | 16 | 16 |  |  |  |
| Extra-curricular activity            | - | 6                                    | 13 | 17 | 20 |  |  |  |
| Financial aid (fee free ship etc.)   | - | 11                                   | 13 | 16 | 16 |  |  |  |