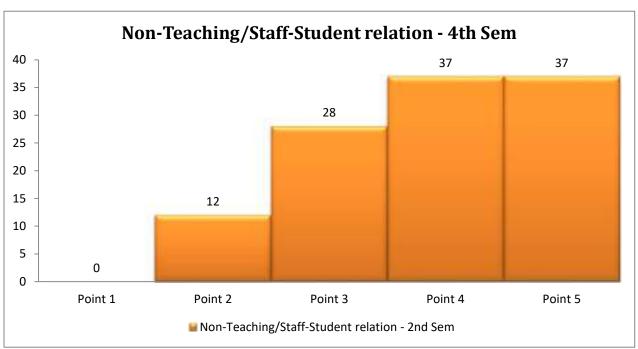

4.2.2. Responses from parents of 4th semester students (Total No. of Parents 119):

| Questionnaires - |   | Number of Responses in 5-point scale |    |    |    |  |  |  |
|------------------|---|--------------------------------------|----|----|----|--|--|--|
| Questionnuires   | 1 | 2                                    | 3  | 4  | 5  |  |  |  |
| Curricular       | - | 8                                    | 33 | 43 | 35 |  |  |  |
| Infrastructure   | - | 12                                   | 31 | 37 | 39 |  |  |  |

Ref. No.

| Date  |    |      |        |     |       |     |   |
|-------|----|------|--------|-----|-------|-----|---|
| CHECK | ** | <br> | <br>77 | • • | <br>- | • • | • |

| Fee Structure                        | - | 17 | 25 | 28 | 49 |
|--------------------------------------|---|----|----|----|----|
| Teacher-Student relation             | - | 14 | 19 | 37 | 49 |
| Non-Teaching/Staff- Student relation | - | 15 | 21 | 38 | 47 |
| Extra-curricular activity            | - | 9  | 23 | 39 | 48 |
| Financial aid (fee free ship etc.)   | - | 13 | 31 | 34 | 41 |