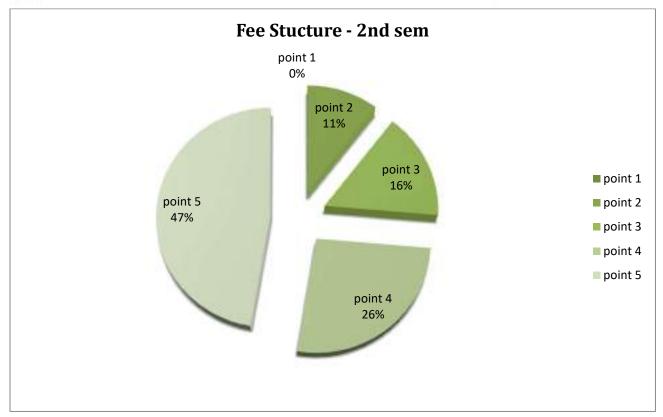

#### 4.2.3. Responses from parents of 3<sup>rd</sup> Year students (Total No. of Parents 150):

| Questionnaires                       |   | Number of Responses<br>in 5-point scale |    |    |    |  |  |  |
|--------------------------------------|---|-----------------------------------------|----|----|----|--|--|--|
| <b>Questionium</b> os                | 1 | 2                                       | 3  | 4  | 5  |  |  |  |
| Curricular                           | - | 13                                      | 19 | 39 | 79 |  |  |  |
| Infrastructure                       | - | 21                                      | 26 | 43 | 60 |  |  |  |
| Fee Structure                        | - | 14                                      | 28 | 46 | 62 |  |  |  |
| Teacher-Student relation             | - | 14                                      | 19 | 43 | 74 |  |  |  |
| Non-Teaching/Staff- Student relation | - | 14                                      | 25 | 48 | 63 |  |  |  |
| Extra-curricular activity            | - | 12                                      | 17 | 43 | 78 |  |  |  |
| Financial aid (fee free ship etc.)   | - | 16                                      | 29 | 49 | 56 |  |  |  |