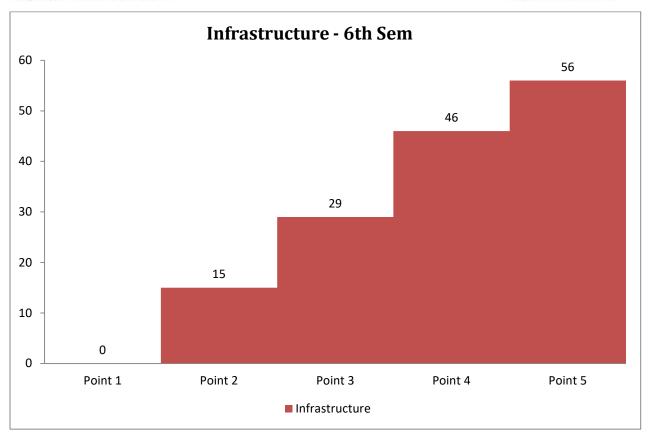

### 4.2.3. Responses from parents of 6<sup>th</sup> semester students (Total No. of Parents 150):

| Questionnaires                       |   | Number of Responses<br>in 5-point scale |    |    |    |  |  |
|--------------------------------------|---|-----------------------------------------|----|----|----|--|--|
|                                      |   | 2                                       | 3  | 4  | 5  |  |  |
| Curricular                           | - | 15                                      | 22 | 35 | 78 |  |  |
| Infrastructure                       | - | 19                                      | 22 | 42 | 66 |  |  |
| Fee Structure                        | - | 11                                      | 25 | 30 | 84 |  |  |
| Teacher-Student relation             | - | 15                                      | 17 | 45 | 73 |  |  |
| Non-Teaching/Staff- Student relation | - | 13                                      | 24 | 45 | 68 |  |  |
| Extra-curricular activity            | - | 13                                      | 15 | 42 | 81 |  |  |
| Financial aid (fee free ship etc.)   | - | 12                                      | 16 | 45 | 77 |  |  |