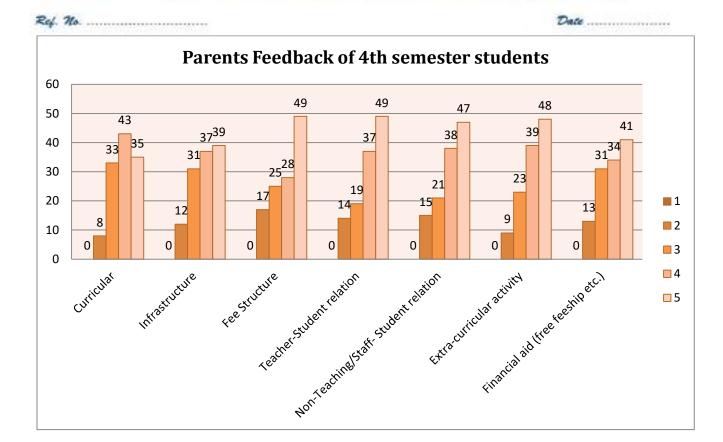

4.2.2. Responses from parents of 4th semester students (Total No. of Parents 119):

| Questionnaires - |   | Number of Responses in 5-point scale |    |    |    |  |  |  |
|------------------|---|--------------------------------------|----|----|----|--|--|--|
| Questionnuires   | 1 | 2                                    | 3  | 4  | 5  |  |  |  |
| Curricular       | - | 8                                    | 33 | 43 | 35 |  |  |  |
| Infrastructure   | - | 12                                   | 31 | 37 | 39 |  |  |  |

Ref. No.

| Date  |    |      |        |     |       |     |   |
|-------|----|------|--------|-----|-------|-----|---|
| CHECK | ** | <br> | <br>77 | • • | <br>- | • • | • |

| Fee Structure                        | - | 17 | 25 | 28 | 49 |
|--------------------------------------|---|----|----|----|----|
| Teacher-Student relation             | - | 14 | 19 | 37 | 49 |
| Non-Teaching/Staff- Student relation | - | 15 | 21 | 38 | 47 |
| Extra-curricular activity            | - | 9  | 23 | 39 | 48 |
| Financial aid (fee free ship etc.)   | - | 13 | 31 | 34 | 41 |