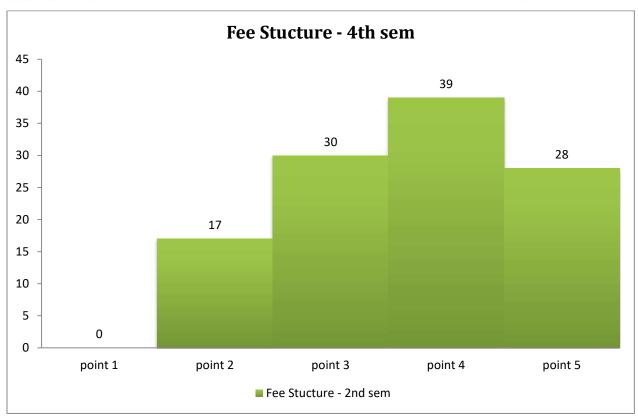

4.2.2. Responses from parents of 4th semester students (Total No. of Parents 119):

| Questionnaires - |   | Number of Responses in 5-point scale |    |    |    |  |  |  |
|------------------|---|--------------------------------------|----|----|----|--|--|--|
| Questionnuires   | 1 | 2                                    | 3  | 4  | 5  |  |  |  |
| Curricular       | - | 8                                    | 33 | 43 | 35 |  |  |  |
| Infrastructure   | - | 12                                   | 31 | 37 | 39 |  |  |  |

Ref. No.

| Date  |    |      |        |     |       |     |   |
|-------|----|------|--------|-----|-------|-----|---|
| CHECK | ** | <br> | <br>77 | • • | <br>- | • • | • |

| Fee Structure                        | - | 17 | 25 | 28 | 49 |
|--------------------------------------|---|----|----|----|----|
| Teacher-Student relation             | - | 14 | 19 | 37 | 49 |
| Non-Teaching/Staff- Student relation | - | 15 | 21 | 38 | 47 |
| Extra-curricular activity            | - | 9  | 23 | 39 | 48 |
| Financial aid (fee free ship etc.)   | - | 13 | 31 | 34 | 41 |