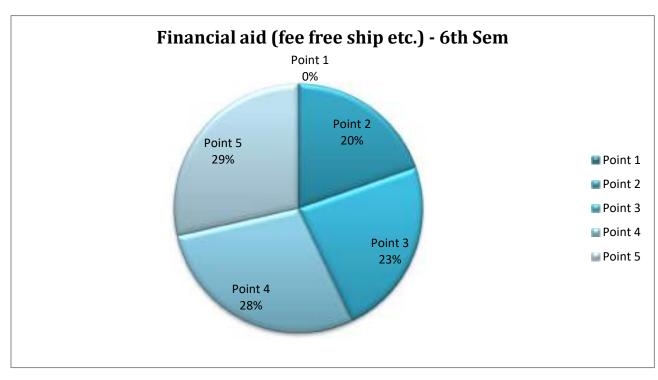

#### 4.2.3. Responses from parents of 6<sup>th</sup> semester students (Total No. of Parents 56):

| Questionnaires                       |   | Number of Responses in 5-point scale |    |    |    |  |  |  |
|--------------------------------------|---|--------------------------------------|----|----|----|--|--|--|
| •                                    | 1 | 2                                    | 3  | 4  | 5  |  |  |  |
| Curricular                           | - | 7                                    | 11 | 17 | 21 |  |  |  |
| Infrastructure                       | - | 10                                   | 14 | 16 | 16 |  |  |  |
| Fee Structure                        | - | 11                                   | 15 | 13 | 17 |  |  |  |
| Teacher-Student relation             | - | 8                                    | 13 | 17 | 18 |  |  |  |
| Non-Teaching/Staff- Student relation | - | 10                                   | 14 | 16 | 16 |  |  |  |
| Extra-curricular activity            | - | 6                                    | 13 | 17 | 20 |  |  |  |
| Financial aid (fee free ship etc.)   | - | 11                                   | 13 | 16 | 16 |  |  |  |