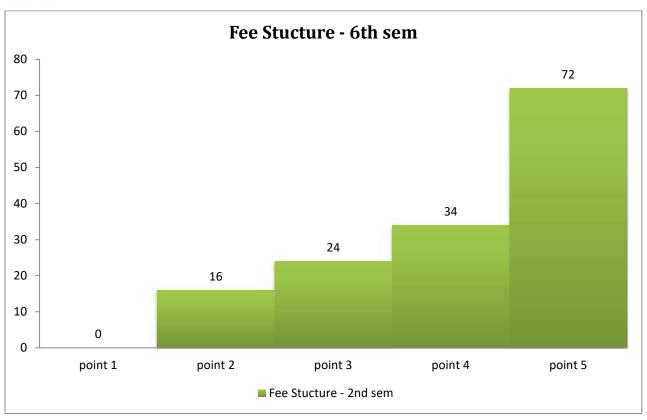

#### 4.2.3. Responses from parents of 6<sup>th</sup> semester students (Total No. of Parents 56):

| Questionnaires                       |   | Number of Responses in 5-point scale |    |    |    |  |  |  |
|--------------------------------------|---|--------------------------------------|----|----|----|--|--|--|
| •                                    | 1 | 2                                    | 3  | 4  | 5  |  |  |  |
| Curricular                           | - | 7                                    | 11 | 17 | 21 |  |  |  |
| Infrastructure                       | - | 10                                   | 14 | 16 | 16 |  |  |  |
| Fee Structure                        | - | 11                                   | 15 | 13 | 17 |  |  |  |
| Teacher-Student relation             | - | 8                                    | 13 | 17 | 18 |  |  |  |
| Non-Teaching/Staff- Student relation | - | 10                                   | 14 | 16 | 16 |  |  |  |
| Extra-curricular activity            | - | 6                                    | 13 | 17 | 20 |  |  |  |
| Financial aid (fee free ship etc.)   | - | 11                                   | 13 | 16 | 16 |  |  |  |