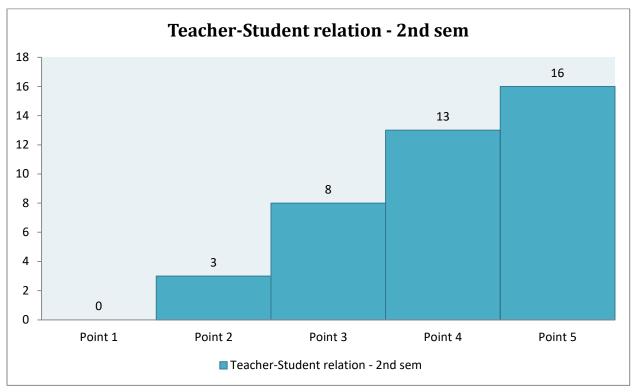

|                                      |   | Number of Responses in 5-point scale |    |    |    |  |  |  |
|--------------------------------------|---|--------------------------------------|----|----|----|--|--|--|
|                                      |   | 2                                    | 3  | 4  | 5  |  |  |  |
| Curricular                           | - | 5                                    | 11 | 13 | 11 |  |  |  |
| Infrastructure                       | - | 6                                    | 10 | 13 | 11 |  |  |  |
| Fee Structure                        | - | 4                                    | 12 | 14 | 10 |  |  |  |
| Teacher-Student relation             | - | 3                                    | 8  | 13 | 16 |  |  |  |
| Non-Teaching/Staff- Student relation | - | 5                                    | 9  | 13 | 13 |  |  |  |
| Extra-curricular activity            | - | 3                                    | 8  | 13 | 16 |  |  |  |
| Financial aid (fee free ship etc.)   | - | 5                                    | 9  | 14 | 12 |  |  |  |