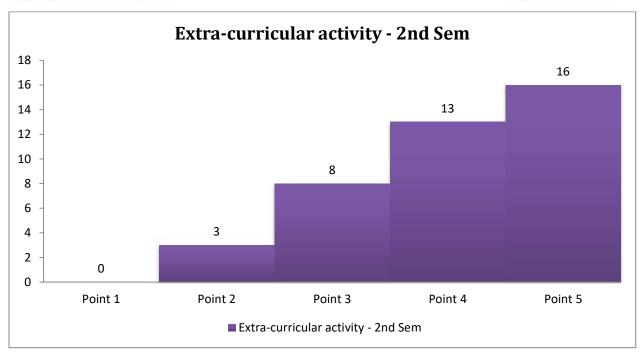

|                                      |   | Number of Responses in 5-point scale |    |    |    |  |  |  |
|--------------------------------------|---|--------------------------------------|----|----|----|--|--|--|
|                                      |   | 2                                    | 3  | 4  | 5  |  |  |  |
| Curricular                           | - | 5                                    | 11 | 13 | 11 |  |  |  |
| Infrastructure                       | - | 6                                    | 10 | 13 | 11 |  |  |  |
| Fee Structure                        | - | 4                                    | 12 | 14 | 10 |  |  |  |
| Teacher-Student relation             | - | 3                                    | 8  | 13 | 16 |  |  |  |
| Non-Teaching/Staff- Student relation | - | 5                                    | 9  | 13 | 13 |  |  |  |
| Extra-curricular activity            | - | 3                                    | 8  | 13 | 16 |  |  |  |
| Financial aid (fee free ship etc.)   | - | 5                                    | 9  | 14 | 12 |  |  |  |