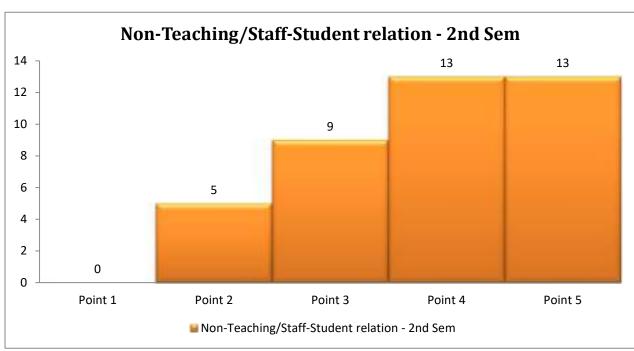

|                                      |   | Number of Responses in 5-point scale |    |    |    |  |  |  |
|--------------------------------------|---|--------------------------------------|----|----|----|--|--|--|
|                                      |   | 2                                    | 3  | 4  | 5  |  |  |  |
| Curricular                           | - | 5                                    | 11 | 13 | 11 |  |  |  |
| Infrastructure                       | - | 6                                    | 10 | 13 | 11 |  |  |  |
| Fee Structure                        | - | 4                                    | 12 | 14 | 10 |  |  |  |
| Teacher-Student relation             | - | 3                                    | 8  | 13 | 16 |  |  |  |
| Non-Teaching/Staff- Student relation | - | 5                                    | 9  | 13 | 13 |  |  |  |
| Extra-curricular activity            | - | 3                                    | 8  | 13 | 16 |  |  |  |
| Financial aid (fee free ship etc.)   | - | 5                                    | 9  | 14 | 12 |  |  |  |