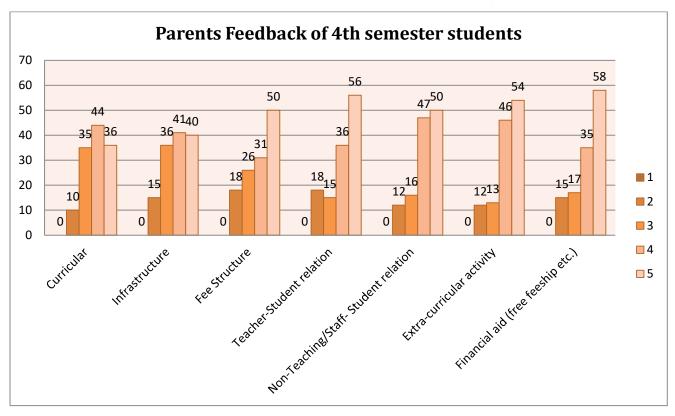

4.2.2. Responses from parents of 4th semester students (Total No. of Parents 125):

| Questionnaires |   | Number of Responses in 5-point scale |    |    |    |  |  |
|----------------|---|--------------------------------------|----|----|----|--|--|
|                |   | 2                                    | 3  | 4  | 5  |  |  |
| Curricular     | - | 10                                   | 35 | 44 | 36 |  |  |
| Infrastructure | - | 15                                   | 36 | 41 | 40 |  |  |
| Fee Structure  | - | 18                                   | 26 | 31 | 50 |  |  |

| Put | 21-    |      |      |  |
|-----|--------|------|------|--|
| -   | - Bear | <br> | <br> |  |

Date .....

| Teacher-Student relation             | - | 18 | 15 | 36 | 56 |
|--------------------------------------|---|----|----|----|----|
| Non-Teaching/Staff- Student relation | - | 12 | 16 | 47 | 50 |
| Extra-curricular activity            | - | 12 | 13 | 46 | 54 |
| Financial aid (fee free ship etc.)   | - | 15 | 17 | 35 | 58 |