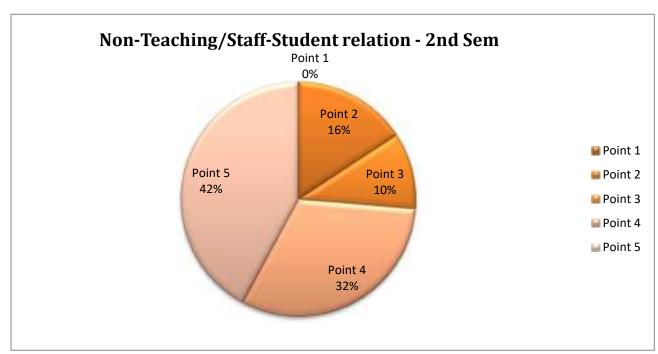

|                                      |   | Number of Responses in 5-point scale |    |    |    |  |  |  |
|--------------------------------------|---|--------------------------------------|----|----|----|--|--|--|
|                                      |   | 2                                    | 3  | 4  | 5  |  |  |  |
| Curricular                           | - | 5                                    | 11 | 13 | 11 |  |  |  |
| Infrastructure                       | - | 6                                    | 10 | 13 | 11 |  |  |  |
| Fee Structure                        | - | 4                                    | 12 | 14 | 10 |  |  |  |
| Teacher-Student relation             | - | 3                                    | 8  | 13 | 16 |  |  |  |
| Non-Teaching/Staff- Student relation | - | 5                                    | 9  | 13 | 13 |  |  |  |
| Extra-curricular activity            | - | 3                                    | 8  | 13 | 16 |  |  |  |
| Financial aid (fee free ship etc.)   | - | 5                                    | 9  | 14 | 12 |  |  |  |