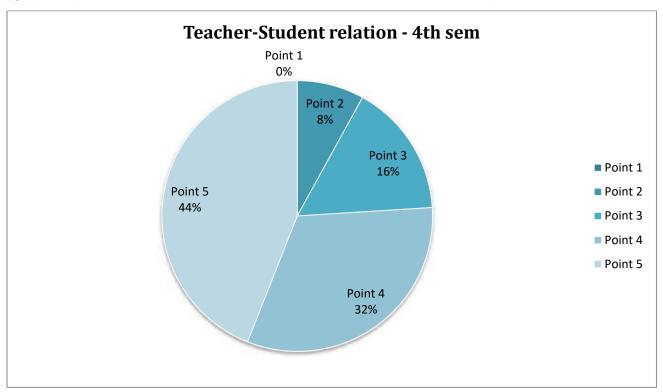

Ref. No.

| Date  |    |      |        |     |       |     |   |
|-------|----|------|--------|-----|-------|-----|---|
| CHECK | ** | <br> | <br>77 | • • | <br>- | • • | • |

| Fee Structure                        | - | 17 | 25 | 28 | 49 |
|--------------------------------------|---|----|----|----|----|
| Teacher-Student relation             | - | 14 | 19 | 37 | 49 |
| Non-Teaching/Staff- Student relation | - | 15 | 21 | 38 | 47 |
| Extra-curricular activity            | - | 9  | 23 | 39 | 48 |
| Financial aid (fee free ship etc.)   | - | 13 | 31 | 34 | 41 |