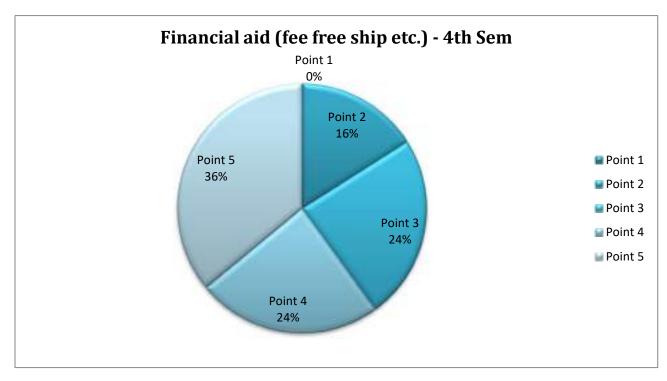

4.2.2. Responses from parents of 4th semester students (Total No. of Parents 119):

| Questionnaires - |   | Number of Responses in 5-point scale |    |    |    |  |  |  |
|------------------|---|--------------------------------------|----|----|----|--|--|--|
| Questionnuires   | 1 | 2                                    | 3  | 4  | 5  |  |  |  |
| Curricular       | - | 8                                    | 33 | 43 | 35 |  |  |  |
| Infrastructure   | - | 12                                   | 31 | 37 | 39 |  |  |  |

Ref. No.

| Date  |    |      |        |     |       |     |   |
|-------|----|------|--------|-----|-------|-----|---|
| CHECK | ** | <br> | <br>77 | • • | <br>- | • • | • |

| Fee Structure                        | - | 17 | 25 | 28 | 49 |
|--------------------------------------|---|----|----|----|----|
| Teacher-Student relation             | - | 14 | 19 | 37 | 49 |
| Non-Teaching/Staff- Student relation | - | 15 | 21 | 38 | 47 |
| Extra-curricular activity            | - | 9  | 23 | 39 | 48 |
| Financial aid (fee free ship etc.)   | - | 13 | 31 | 34 | 41 |