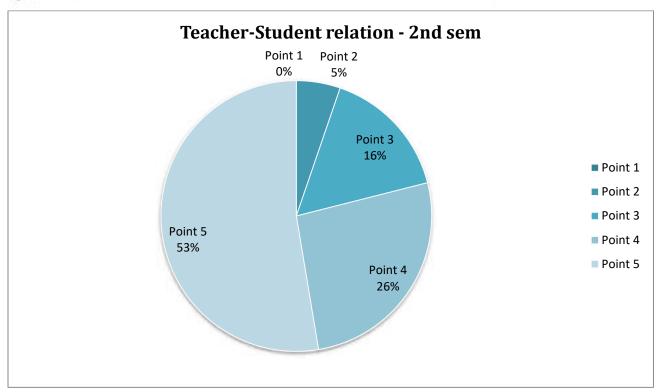

|                                      |   | Number of Responses in 5-point scale |    |    |    |  |  |  |
|--------------------------------------|---|--------------------------------------|----|----|----|--|--|--|
|                                      |   | 2                                    | 3  | 4  | 5  |  |  |  |
| Curricular                           | - | 5                                    | 11 | 13 | 11 |  |  |  |
| Infrastructure                       | - | 6                                    | 10 | 13 | 11 |  |  |  |
| Fee Structure                        | - | 4                                    | 12 | 14 | 10 |  |  |  |
| Teacher-Student relation             | - | 3                                    | 8  | 13 | 16 |  |  |  |
| Non-Teaching/Staff- Student relation | - | 5                                    | 9  | 13 | 13 |  |  |  |
| Extra-curricular activity            | - | 3                                    | 8  | 13 | 16 |  |  |  |
| Financial aid (fee free ship etc.)   | - | 5                                    | 9  | 14 | 12 |  |  |  |