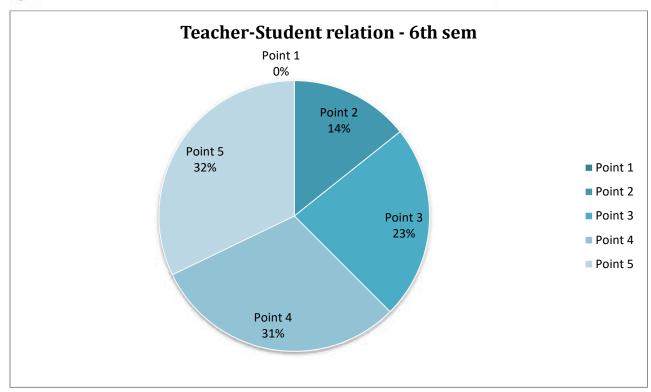

#### 4.2.3. Responses from parents of 6<sup>th</sup> semester students (Total No. of Parents 56):

| Questionnaires                       |   | Number of Responses in 5-point scale |    |    |    |  |  |  |
|--------------------------------------|---|--------------------------------------|----|----|----|--|--|--|
| •                                    | 1 | 2                                    | 3  | 4  | 5  |  |  |  |
| Curricular                           | - | 7                                    | 11 | 17 | 21 |  |  |  |
| Infrastructure                       | - | 10                                   | 14 | 16 | 16 |  |  |  |
| Fee Structure                        | - | 11                                   | 15 | 13 | 17 |  |  |  |
| Teacher-Student relation             | - | 8                                    | 13 | 17 | 18 |  |  |  |
| Non-Teaching/Staff- Student relation | - | 10                                   | 14 | 16 | 16 |  |  |  |
| Extra-curricular activity            | - | 6                                    | 13 | 17 | 20 |  |  |  |
| Financial aid (fee free ship etc.)   | - | 11                                   | 13 | 16 | 16 |  |  |  |