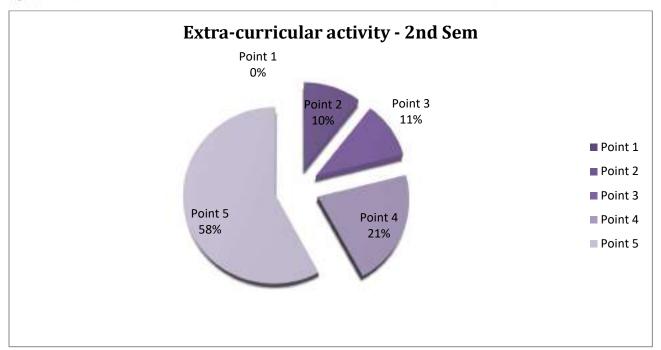

|                                      |   | Number of Responses in 5-point scale |    |    |    |  |  |  |
|--------------------------------------|---|--------------------------------------|----|----|----|--|--|--|
|                                      |   | 2                                    | 3  | 4  | 5  |  |  |  |
| Curricular                           | - | 5                                    | 11 | 13 | 11 |  |  |  |
| Infrastructure                       | - | 6                                    | 10 | 13 | 11 |  |  |  |
| Fee Structure                        | - | 4                                    | 12 | 14 | 10 |  |  |  |
| Teacher-Student relation             | - | 3                                    | 8  | 13 | 16 |  |  |  |
| Non-Teaching/Staff- Student relation | - | 5                                    | 9  | 13 | 13 |  |  |  |
| Extra-curricular activity            | - | 3                                    | 8  | 13 | 16 |  |  |  |
| Financial aid (fee free ship etc.)   | - | 5                                    | 9  | 14 | 12 |  |  |  |