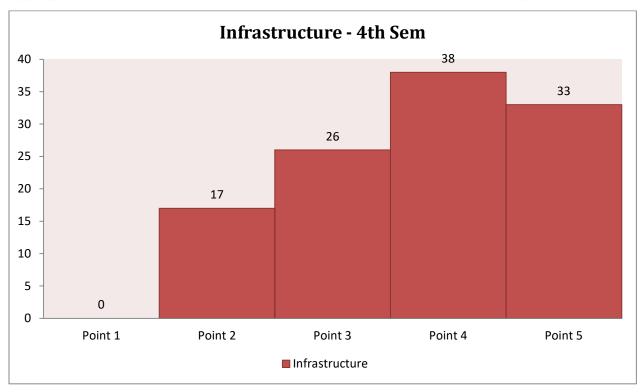

4.2.2. Responses from parents of 4th semester students (Total No. of Parents 119):

| Questionnaires - |   | Number of Responses in 5-point scale |    |    |    |  |  |  |
|------------------|---|--------------------------------------|----|----|----|--|--|--|
| Questionnuires   | 1 | 2                                    | 3  | 4  | 5  |  |  |  |
| Curricular       | - | 8                                    | 33 | 43 | 35 |  |  |  |
| Infrastructure   | - | 12                                   | 31 | 37 | 39 |  |  |  |

Ref. No.

| Date  |    |      |        |     |       |     |   |
|-------|----|------|--------|-----|-------|-----|---|
| CHECK | ** | <br> | <br>77 | • • | <br>- | • • | • |

| Fee Structure                        | - | 17 | 25 | 28 | 49 |
|--------------------------------------|---|----|----|----|----|
| Teacher-Student relation             | - | 14 | 19 | 37 | 49 |
| Non-Teaching/Staff- Student relation | - | 15 | 21 | 38 | 47 |
| Extra-curricular activity            | - | 9  | 23 | 39 | 48 |
| Financial aid (fee free ship etc.)   | - | 13 | 31 | 34 | 41 |