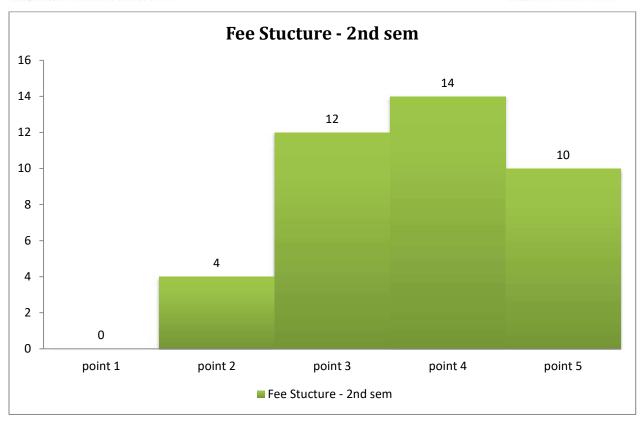

|                                      |   | Number of Responses in 5-point scale |    |    |    |  |  |  |
|--------------------------------------|---|--------------------------------------|----|----|----|--|--|--|
|                                      |   | 2                                    | 3  | 4  | 5  |  |  |  |
| Curricular                           | - | 5                                    | 11 | 13 | 11 |  |  |  |
| Infrastructure                       | - | 6                                    | 10 | 13 | 11 |  |  |  |
| Fee Structure                        | - | 4                                    | 12 | 14 | 10 |  |  |  |
| Teacher-Student relation             | - | 3                                    | 8  | 13 | 16 |  |  |  |
| Non-Teaching/Staff- Student relation | - | 5                                    | 9  | 13 | 13 |  |  |  |
| Extra-curricular activity            | - | 3                                    | 8  | 13 | 16 |  |  |  |
| Financial aid (fee free ship etc.)   | - | 5                                    | 9  | 14 | 12 |  |  |  |