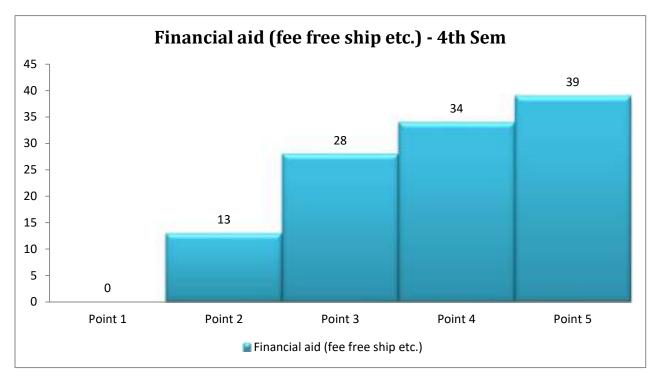

Ref. Na .....

Date

| Teacher-Student relation             | - | 14 | 23 | 36 | 41 |
|--------------------------------------|---|----|----|----|----|
| Non-Teaching/Staff- Student relation | - | 12 | 28 | 37 | 37 |
| Extra-curricular activity            | - | 10 | 31 | 30 | 43 |
| Financial aid (fee free ship etc.)   | - | 13 | 28 | 34 | 39 |