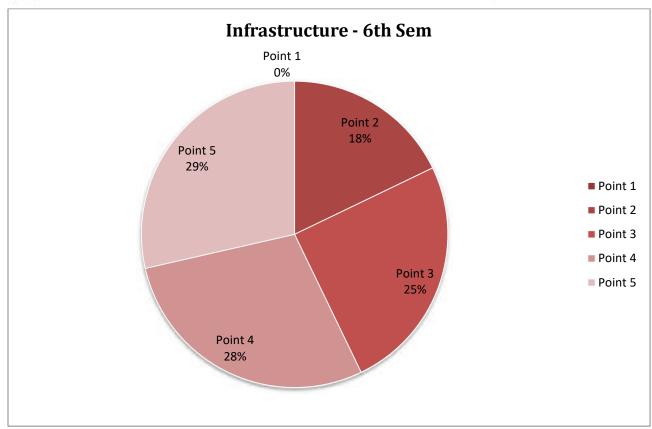

#### 4.2.3. Responses from parents of 6<sup>th</sup> semester students (Total No. of Parents 56):

| Questionnaires                       |   | Number of Responses in 5-point scale |    |    |    |  |  |  |
|--------------------------------------|---|--------------------------------------|----|----|----|--|--|--|
| •                                    | 1 | 2                                    | 3  | 4  | 5  |  |  |  |
| Curricular                           | - | 7                                    | 11 | 17 | 21 |  |  |  |
| Infrastructure                       | - | 10                                   | 14 | 16 | 16 |  |  |  |
| Fee Structure                        | - | 11                                   | 15 | 13 | 17 |  |  |  |
| Teacher-Student relation             | - | 8                                    | 13 | 17 | 18 |  |  |  |
| Non-Teaching/Staff- Student relation | - | 10                                   | 14 | 16 | 16 |  |  |  |
| Extra-curricular activity            | - | 6                                    | 13 | 17 | 20 |  |  |  |
| Financial aid (fee free ship etc.)   | - | 11                                   | 13 | 16 | 16 |  |  |  |