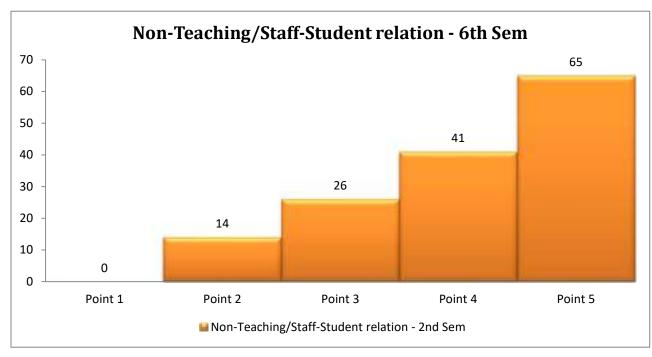

#### 4.2.3. Responses from parents of 6<sup>th</sup> semester students (Total No. of Parents 56):

| Questionnaires                       |   | Number of Responses in 5-point scale |    |    |    |  |  |  |
|--------------------------------------|---|--------------------------------------|----|----|----|--|--|--|
| •                                    | 1 | 2                                    | 3  | 4  | 5  |  |  |  |
| Curricular                           | - | 7                                    | 11 | 17 | 21 |  |  |  |
| Infrastructure                       | - | 10                                   | 14 | 16 | 16 |  |  |  |
| Fee Structure                        | - | 11                                   | 15 | 13 | 17 |  |  |  |
| Teacher-Student relation             | - | 8                                    | 13 | 17 | 18 |  |  |  |
| Non-Teaching/Staff- Student relation | - | 10                                   | 14 | 16 | 16 |  |  |  |
| Extra-curricular activity            | - | 6                                    | 13 | 17 | 20 |  |  |  |
| Financial aid (fee free ship etc.)   | - | 11                                   | 13 | 16 | 16 |  |  |  |