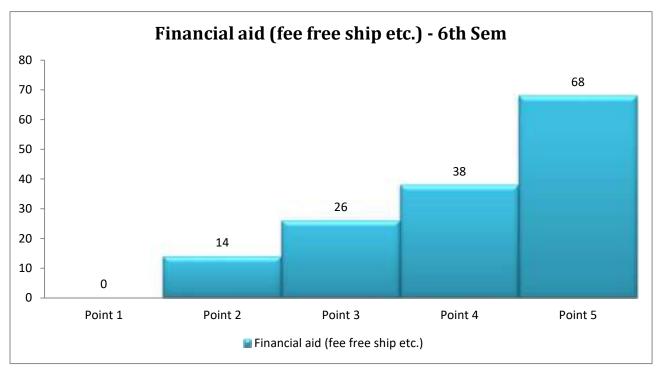

#### 4.2.3. Responses from parents of 6<sup>th</sup> semester students (Total No. of Parents 56):

| Questionnaires                       |   | Number of Responses in 5-point scale |    |    |    |  |  |  |
|--------------------------------------|---|--------------------------------------|----|----|----|--|--|--|
| •                                    | 1 | 2                                    | 3  | 4  | 5  |  |  |  |
| Curricular                           | - | 7                                    | 11 | 17 | 21 |  |  |  |
| Infrastructure                       | - | 10                                   | 14 | 16 | 16 |  |  |  |
| Fee Structure                        | - | 11                                   | 15 | 13 | 17 |  |  |  |
| Teacher-Student relation             | - | 8                                    | 13 | 17 | 18 |  |  |  |
| Non-Teaching/Staff- Student relation | - | 10                                   | 14 | 16 | 16 |  |  |  |
| Extra-curricular activity            | - | 6                                    | 13 | 17 | 20 |  |  |  |
| Financial aid (fee free ship etc.)   | - | 11                                   | 13 | 16 | 16 |  |  |  |