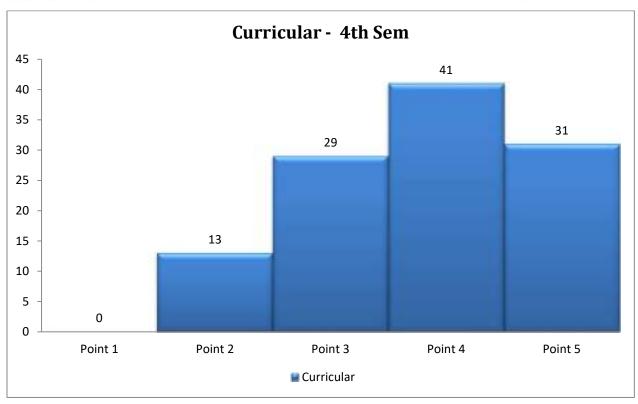

4.2.2. Responses from parents of 2<sup>nd</sup> Year students (Total No. of Parents 114):

| Questionnaires | Number of Responses in 5-point scale |    |    |    |    |  |  |
|----------------|--------------------------------------|----|----|----|----|--|--|
|                | 1                                    | 2  | 3  | 4  | 5  |  |  |
| Curricular     | -                                    | 13 | 29 | 41 | 31 |  |  |
| Infrastructure | -                                    | 17 | 26 | 38 | 33 |  |  |
| Fee Structure  | -                                    | 17 | 30 | 39 | 28 |  |  |