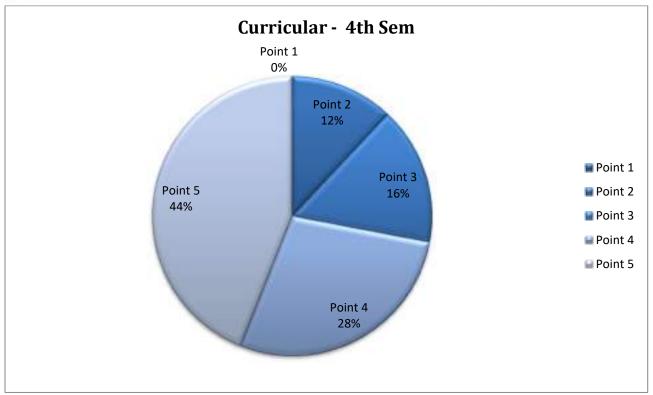

4.2.2. Responses from parents of 4th semester students (Total No. of Parents 119):

| Questionnaires - |   | Number of Responses in 5-point scale |    |    |    |  |  |  |
|------------------|---|--------------------------------------|----|----|----|--|--|--|
| Questionnuires   | 1 | 2                                    | 3  | 4  | 5  |  |  |  |
| Curricular       | - | 8                                    | 33 | 43 | 35 |  |  |  |
| Infrastructure   | - | 12                                   | 31 | 37 | 39 |  |  |  |