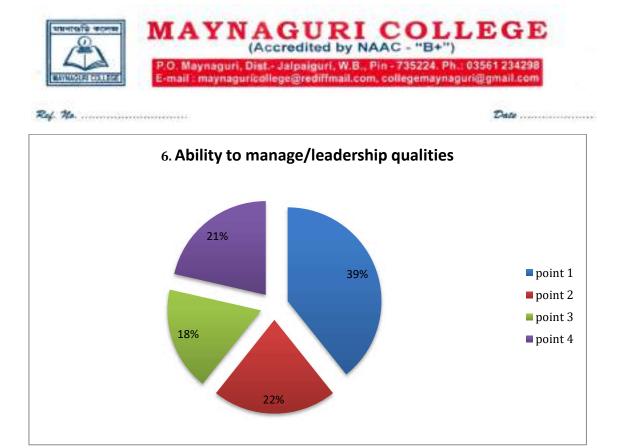

## • Response:

The numbers of responses against each point in a 4-point scale were found to be as follows (Total No. of Non-teaching Staff were- 28 on which Principal has given his feedback.):

| Q. No. | Particular                                            | 1  | 2 | 3  | 4 |
|--------|-------------------------------------------------------|----|---|----|---|
| 1.     | Developing practical solutions to work place problems | 9  | 5 | 8  | 6 |
| 2.     | Working as part of Team                               | 0  | 0 | 21 | 7 |
| 3.     | Creative in response to workplace challenges          | 12 | 3 | 10 | 3 |
| 4.     | Open a new idea and learning new techniques           | 10 | 4 | 7  | 7 |
| 5.     | Technical/knowledge skill                             | 14 | 5 | 5  | 4 |

(Prof. D. K. Mukherjee)

Date .....

| Ref. He |                                                | Date |   |    |    |  |
|---------|------------------------------------------------|------|---|----|----|--|
| 6.      | Ability to manage/ leadership qualities        | 11   | 6 | 5  | 6  |  |
| 7.      | Relationship with seniors/ peers/ subordinates | 0    | 0 | 22 | 6  |  |
| 8.      | Ability to take up extra responsibility        | 0    | 1 | 17 | 10 |  |

## • Analysis:

From the numbers of responses, the percentage of responses against each point in a 4-point scale was calculated:

(Prof. D.<sup>1</sup> K. Mukherjee) Principal Maynaguri College Maynaguri Jalpaiguri Principal aynaguri College Jalpaiguri