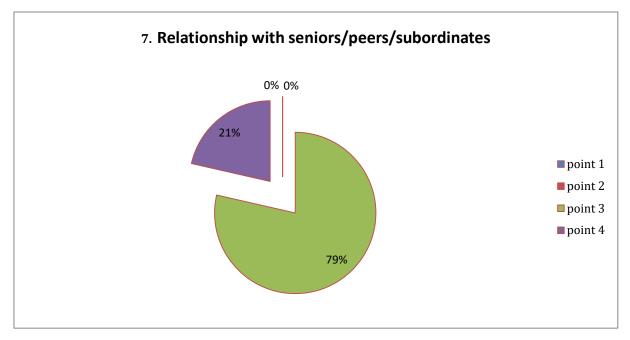

(Prof. D. K. Mukherjee)

Date .....

| Ref. He |                                                | Date |   |    |    |  |
|---------|------------------------------------------------|------|---|----|----|--|
| 6.      | Ability to manage/ leadership qualities        | 11   | 6 | 5  | 6  |  |
| 7.      | Relationship with seniors/ peers/ subordinates | 0    | 0 | 22 | 6  |  |
| 8.      | Ability to take up extra responsibility        | 0    | 1 | 17 | 10 |  |

## • Analysis:

From the numbers of responses, the percentage of responses against each point in a 4-point scale was calculated:

(Prof. D.<sup>1</sup> K. Mukherjee) Principal Maynaguri College Maynaguri Jalpaiguri Principal aynaguri College Jalpaiguri