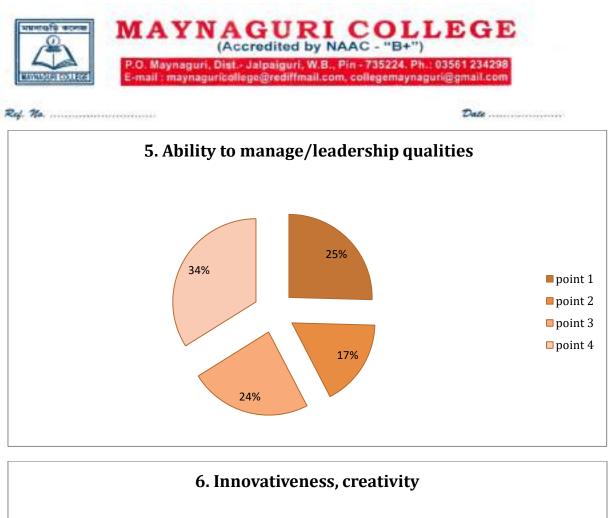

### • Response:

The numbers of responses against each point in a 4-point scale were found to be as follows (Total No. of Teaching Faculty were-59 on which Principal has given his feedback.):

| Particular                                            | 1                                                                                                                                                                                                                                                                                             | 2                                                                                                                                                                                                                                                                                        | 3                                                                                                                                                                                                                                                                                                     | 4                                                                                                                                                                                                                                                                                                                 |
|-------------------------------------------------------|-----------------------------------------------------------------------------------------------------------------------------------------------------------------------------------------------------------------------------------------------------------------------------------------------|------------------------------------------------------------------------------------------------------------------------------------------------------------------------------------------------------------------------------------------------------------------------------------------|-------------------------------------------------------------------------------------------------------------------------------------------------------------------------------------------------------------------------------------------------------------------------------------------------------|-------------------------------------------------------------------------------------------------------------------------------------------------------------------------------------------------------------------------------------------------------------------------------------------------------------------|
| Developing practical solutions to work place problems | 25                                                                                                                                                                                                                                                                                            | 15                                                                                                                                                                                                                                                                                       | 12                                                                                                                                                                                                                                                                                                    | 07                                                                                                                                                                                                                                                                                                                |
| Creative in response to workplace challenges          | 22                                                                                                                                                                                                                                                                                            | 15                                                                                                                                                                                                                                                                                       | 12                                                                                                                                                                                                                                                                                                    | 10                                                                                                                                                                                                                                                                                                                |
| Their planning and organization skill                 | 14                                                                                                                                                                                                                                                                                            | `15                                                                                                                                                                                                                                                                                      | 10                                                                                                                                                                                                                                                                                                    | 20                                                                                                                                                                                                                                                                                                                |
| Technical/knowledge skill                             | 15                                                                                                                                                                                                                                                                                            | 14                                                                                                                                                                                                                                                                                       | 10                                                                                                                                                                                                                                                                                                    | 20                                                                                                                                                                                                                                                                                                                |
| Ability to manage/leadership qualities                | 15                                                                                                                                                                                                                                                                                            | 10                                                                                                                                                                                                                                                                                       | 14                                                                                                                                                                                                                                                                                                    | 20                                                                                                                                                                                                                                                                                                                |
| Innovativeness, creativity                            | 18                                                                                                                                                                                                                                                                                            | 04                                                                                                                                                                                                                                                                                       | 15                                                                                                                                                                                                                                                                                                    | 22                                                                                                                                                                                                                                                                                                                |
| Relationship with seniors/peers/subordinates          | 0                                                                                                                                                                                                                                                                                             | 0                                                                                                                                                                                                                                                                                        | 15                                                                                                                                                                                                                                                                                                    | 44                                                                                                                                                                                                                                                                                                                |
| Ability to take up extra responsibility               | 14                                                                                                                                                                                                                                                                                            | 13                                                                                                                                                                                                                                                                                       | 10                                                                                                                                                                                                                                                                                                    | 22                                                                                                                                                                                                                                                                                                                |
|                                                       | Developing practical solutions to work place problems   Creative in response to workplace challenges   Their planning and organization skill   Technical/knowledge skill   Ability to manage/leadership qualities   Innovativeness, creativity   Relationship with seniors/peers/subordinates | Developing practical solutions to work place problems25Creative in response to workplace challenges22Their planning and organization skill14Technical/knowledge skill15Ability to manage/leadership qualities15Innovativeness, creativity18Relationship with seniors/peers/subordinates0 | Developing practical solutions to work place problems215Creative in response to workplace challenges2215Their planning and organization skill14`15Technical/knowledge skill1514Ability to manage/leadership qualities1510Innovativeness, creativity1804Relationship with seniors/peers/subordinates00 | Developing practical solutions to work place problems111Creative in response to workplace challenges221512Their planning and organization skill14'1510Technical/knowledge skill151410Ability to manage/leadership qualities151014Innovativeness, creativity180415Relationship with seniors/peers/subordinates0015 |

(Prof. D. K. Mukherjee) Principal Maynaguri College Maynaguri Jalpaiguri Jalpaiguri Jalpaiguri Jalpaiguri

• Analysis:

From the numbers of responses, the percentage of responses against each point in a 4-point scale was calculated: