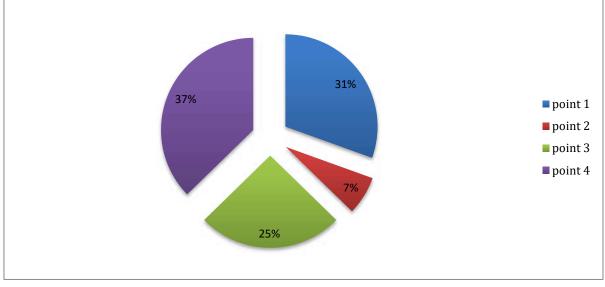

### • Response:

The numbers of responses against each point in a 4-point scale were found to be as follows (Total No. of Teaching Faculty were-59 on which Principal has given his feedback.):

| Particular                                            | 1                                                                                                                                                                                                                                                                                             | 2                                                                                                                                                                                                                                                                                        | 3                                                                                                                                                                                                                                                                                                     | 4                                                                                                                                                                                                                                                                                                                 |
|-------------------------------------------------------|-----------------------------------------------------------------------------------------------------------------------------------------------------------------------------------------------------------------------------------------------------------------------------------------------|------------------------------------------------------------------------------------------------------------------------------------------------------------------------------------------------------------------------------------------------------------------------------------------|-------------------------------------------------------------------------------------------------------------------------------------------------------------------------------------------------------------------------------------------------------------------------------------------------------|-------------------------------------------------------------------------------------------------------------------------------------------------------------------------------------------------------------------------------------------------------------------------------------------------------------------|
| Developing practical solutions to work place problems | 25                                                                                                                                                                                                                                                                                            | 15                                                                                                                                                                                                                                                                                       | 12                                                                                                                                                                                                                                                                                                    | 07                                                                                                                                                                                                                                                                                                                |
| Creative in response to workplace challenges          | 22                                                                                                                                                                                                                                                                                            | 15                                                                                                                                                                                                                                                                                       | 12                                                                                                                                                                                                                                                                                                    | 10                                                                                                                                                                                                                                                                                                                |
| Their planning and organization skill                 | 14                                                                                                                                                                                                                                                                                            | `15                                                                                                                                                                                                                                                                                      | 10                                                                                                                                                                                                                                                                                                    | 20                                                                                                                                                                                                                                                                                                                |
| Technical/knowledge skill                             | 15                                                                                                                                                                                                                                                                                            | 14                                                                                                                                                                                                                                                                                       | 10                                                                                                                                                                                                                                                                                                    | 20                                                                                                                                                                                                                                                                                                                |
| Ability to manage/leadership qualities                | 15                                                                                                                                                                                                                                                                                            | 10                                                                                                                                                                                                                                                                                       | 14                                                                                                                                                                                                                                                                                                    | 20                                                                                                                                                                                                                                                                                                                |
| Innovativeness, creativity                            | 18                                                                                                                                                                                                                                                                                            | 04                                                                                                                                                                                                                                                                                       | 15                                                                                                                                                                                                                                                                                                    | 22                                                                                                                                                                                                                                                                                                                |
| Relationship with seniors/peers/subordinates          | 0                                                                                                                                                                                                                                                                                             | 0                                                                                                                                                                                                                                                                                        | 15                                                                                                                                                                                                                                                                                                    | 44                                                                                                                                                                                                                                                                                                                |
| Ability to take up extra responsibility               | 14                                                                                                                                                                                                                                                                                            | 13                                                                                                                                                                                                                                                                                       | 10                                                                                                                                                                                                                                                                                                    | 22                                                                                                                                                                                                                                                                                                                |
|                                                       | Developing practical solutions to work place problems   Creative in response to workplace challenges   Their planning and organization skill   Technical/knowledge skill   Ability to manage/leadership qualities   Innovativeness, creativity   Relationship with seniors/peers/subordinates | Developing practical solutions to work place problems25Creative in response to workplace challenges22Their planning and organization skill14Technical/knowledge skill15Ability to manage/leadership qualities15Innovativeness, creativity18Relationship with seniors/peers/subordinates0 | Developing practical solutions to work place problems215Creative in response to workplace challenges2215Their planning and organization skill14`15Technical/knowledge skill1514Ability to manage/leadership qualities1510Innovativeness, creativity1804Relationship with seniors/peers/subordinates00 | Developing practical solutions to work place problems111Creative in response to workplace challenges221512Their planning and organization skill14'1510Technical/knowledge skill151410Ability to manage/leadership qualities151014Innovativeness, creativity180415Relationship with seniors/peers/subordinates0015 |

(Prof. D. K. Mukherjee) Principal Maynaguri College Maynaguri Jalpaiguri Jalpaiguri Jalpaiguri Jalpaiguri

• Analysis:

From the numbers of responses, the percentage of responses against each point in a 4-point scale was calculated: