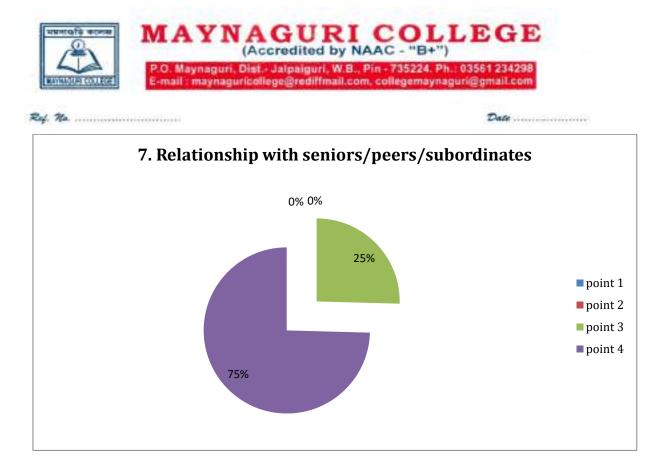

### • Response:

The numbers of responses against each point in a 4-point scale were found to be as follows (Total No. of Teaching Faculty were-59 on which Principal has given his feedback.):

| Particular                                            | 1                                                                                                                                                                                                                                                                                             | 2                                                                                                                                                                                                                                                                                        | 3                                                                                                                                                                                                                                                                                                     | 4                                                                                                                                                                                                                                                                                                                 |
|-------------------------------------------------------|-----------------------------------------------------------------------------------------------------------------------------------------------------------------------------------------------------------------------------------------------------------------------------------------------|------------------------------------------------------------------------------------------------------------------------------------------------------------------------------------------------------------------------------------------------------------------------------------------|-------------------------------------------------------------------------------------------------------------------------------------------------------------------------------------------------------------------------------------------------------------------------------------------------------|-------------------------------------------------------------------------------------------------------------------------------------------------------------------------------------------------------------------------------------------------------------------------------------------------------------------|
| Developing practical solutions to work place problems | 25                                                                                                                                                                                                                                                                                            | 15                                                                                                                                                                                                                                                                                       | 12                                                                                                                                                                                                                                                                                                    | 07                                                                                                                                                                                                                                                                                                                |
| Creative in response to workplace challenges          | 22                                                                                                                                                                                                                                                                                            | 15                                                                                                                                                                                                                                                                                       | 12                                                                                                                                                                                                                                                                                                    | 10                                                                                                                                                                                                                                                                                                                |
| Their planning and organization skill                 | 14                                                                                                                                                                                                                                                                                            | `15                                                                                                                                                                                                                                                                                      | 10                                                                                                                                                                                                                                                                                                    | 20                                                                                                                                                                                                                                                                                                                |
| Technical/knowledge skill                             | 15                                                                                                                                                                                                                                                                                            | 14                                                                                                                                                                                                                                                                                       | 10                                                                                                                                                                                                                                                                                                    | 20                                                                                                                                                                                                                                                                                                                |
| Ability to manage/leadership qualities                | 15                                                                                                                                                                                                                                                                                            | 10                                                                                                                                                                                                                                                                                       | 14                                                                                                                                                                                                                                                                                                    | 20                                                                                                                                                                                                                                                                                                                |
| Innovativeness, creativity                            | 18                                                                                                                                                                                                                                                                                            | 04                                                                                                                                                                                                                                                                                       | 15                                                                                                                                                                                                                                                                                                    | 22                                                                                                                                                                                                                                                                                                                |
| Relationship with seniors/peers/subordinates          | 0                                                                                                                                                                                                                                                                                             | 0                                                                                                                                                                                                                                                                                        | 15                                                                                                                                                                                                                                                                                                    | 44                                                                                                                                                                                                                                                                                                                |
| Ability to take up extra responsibility               | 14                                                                                                                                                                                                                                                                                            | 13                                                                                                                                                                                                                                                                                       | 10                                                                                                                                                                                                                                                                                                    | 22                                                                                                                                                                                                                                                                                                                |
|                                                       | Developing practical solutions to work place problems   Creative in response to workplace challenges   Their planning and organization skill   Technical/knowledge skill   Ability to manage/leadership qualities   Innovativeness, creativity   Relationship with seniors/peers/subordinates | Developing practical solutions to work place problems25Creative in response to workplace challenges22Their planning and organization skill14Technical/knowledge skill15Ability to manage/leadership qualities15Innovativeness, creativity18Relationship with seniors/peers/subordinates0 | Developing practical solutions to work place problems215Creative in response to workplace challenges2215Their planning and organization skill14`15Technical/knowledge skill1514Ability to manage/leadership qualities1510Innovativeness, creativity1804Relationship with seniors/peers/subordinates00 | Developing practical solutions to work place problems111Creative in response to workplace challenges221512Their planning and organization skill14'1510Technical/knowledge skill151410Ability to manage/leadership qualities151014Innovativeness, creativity180415Relationship with seniors/peers/subordinates0015 |