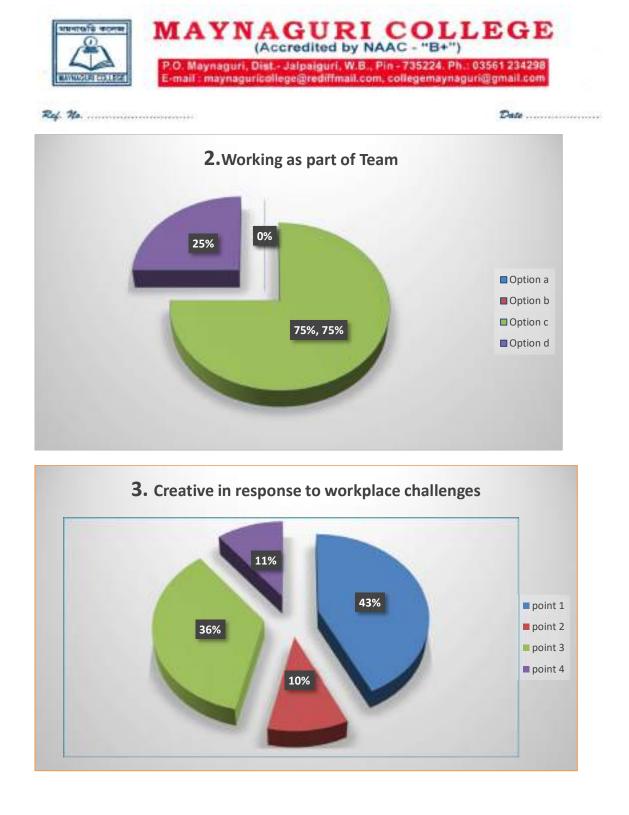

## • Response:

The numbers of responses against each point in a 4-point scale were found to be as follows (Total No. of Non-teaching Staff were- 28 on which Principal has given his feedback.):

| Q. No. | Particular                                            | 1  | 2 | 3  | 4 |
|--------|-------------------------------------------------------|----|---|----|---|
| 1.     | Developing practical solutions to work place problems | 9  | 5 | 8  | 6 |
| 2.     | Working as part of Team                               | 0  | 0 | 21 | 7 |
| 3.     | Creative in response to workplace challenges          | 12 | 3 | 10 | 3 |
| 4.     | Open a new idea and learning new techniques           | 10 | 4 | 7  | 7 |
| 5.     | Technical/knowledge skill                             | 14 | 5 | 5  | 4 |

## • Analysis:

From the numbers of responses, the percentage of responses against each point in a 4-point scale was calculated:

(Prof. D.<sup>1</sup> K. Mukherjee) Principal Maynaguri College Maynaguri Jalpaiguri Principal aynaguri College Jalpaiguri