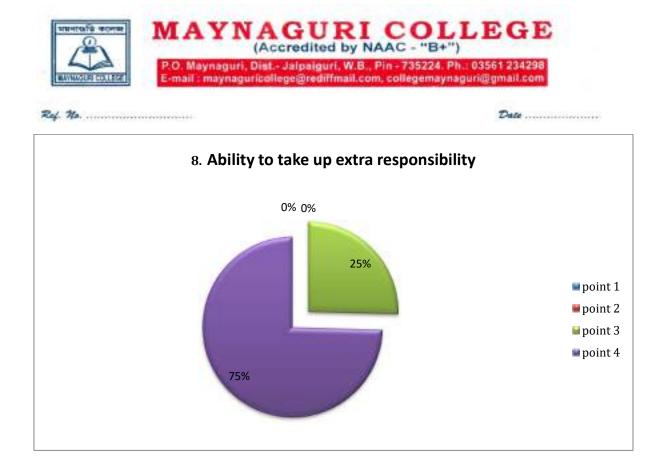

(Prof. D. K. Mukherjee)

Date .....

| Ref. He |                                                | Date |   |    |    |  |
|---------|------------------------------------------------|------|---|----|----|--|
| 6.      | Ability to manage/ leadership qualities        | 11   | 6 | 5  | 6  |  |
| 7.      | Relationship with seniors/ peers/ subordinates | 0    | 0 | 22 | 6  |  |
| 8.      | Ability to take up extra responsibility        | 0    | 1 | 17 | 10 |  |

## • Analysis:

From the numbers of responses, the percentage of responses against each point in a 4-point scale was calculated:

(Prof. D.<sup>1</sup> K. Mukherjee) Principal Maynaguri College Maynaguri Jalpaiguri Principal aynaguri College Jalpaiguri