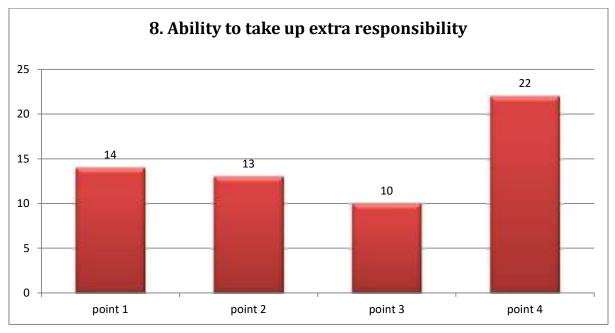

### • Response:

The numbers of responses against each point in a 4-point scale were found to be as follows (Total No. of Teaching Faculty were-59 on which Principal has given his feedback.):

| Particular                                            | 1                                                                                                                                                                                                                                                                                             | 2                                                                                                                                                                                                                                                                                        | 3                                                                                                                                                                                                                                                                                                     | 4                                                                                                                                                                                                                                                                                                                 |
|-------------------------------------------------------|-----------------------------------------------------------------------------------------------------------------------------------------------------------------------------------------------------------------------------------------------------------------------------------------------|------------------------------------------------------------------------------------------------------------------------------------------------------------------------------------------------------------------------------------------------------------------------------------------|-------------------------------------------------------------------------------------------------------------------------------------------------------------------------------------------------------------------------------------------------------------------------------------------------------|-------------------------------------------------------------------------------------------------------------------------------------------------------------------------------------------------------------------------------------------------------------------------------------------------------------------|
| Developing practical solutions to work place problems | 25                                                                                                                                                                                                                                                                                            | 15                                                                                                                                                                                                                                                                                       | 12                                                                                                                                                                                                                                                                                                    | 07                                                                                                                                                                                                                                                                                                                |
| Creative in response to workplace challenges          | 22                                                                                                                                                                                                                                                                                            | 15                                                                                                                                                                                                                                                                                       | 12                                                                                                                                                                                                                                                                                                    | 10                                                                                                                                                                                                                                                                                                                |
| Their planning and organization skill                 | 14                                                                                                                                                                                                                                                                                            | `15                                                                                                                                                                                                                                                                                      | 10                                                                                                                                                                                                                                                                                                    | 20                                                                                                                                                                                                                                                                                                                |
| Technical/knowledge skill                             | 15                                                                                                                                                                                                                                                                                            | 14                                                                                                                                                                                                                                                                                       | 10                                                                                                                                                                                                                                                                                                    | 20                                                                                                                                                                                                                                                                                                                |
| Ability to manage/leadership qualities                | 15                                                                                                                                                                                                                                                                                            | 10                                                                                                                                                                                                                                                                                       | 14                                                                                                                                                                                                                                                                                                    | 20                                                                                                                                                                                                                                                                                                                |
| Innovativeness, creativity                            | 18                                                                                                                                                                                                                                                                                            | 04                                                                                                                                                                                                                                                                                       | 15                                                                                                                                                                                                                                                                                                    | 22                                                                                                                                                                                                                                                                                                                |
| Relationship with seniors/peers/subordinates          | 0                                                                                                                                                                                                                                                                                             | 0                                                                                                                                                                                                                                                                                        | 15                                                                                                                                                                                                                                                                                                    | 44                                                                                                                                                                                                                                                                                                                |
| Ability to take up extra responsibility               | 14                                                                                                                                                                                                                                                                                            | 13                                                                                                                                                                                                                                                                                       | 10                                                                                                                                                                                                                                                                                                    | 22                                                                                                                                                                                                                                                                                                                |
|                                                       | Developing practical solutions to work place problems   Creative in response to workplace challenges   Their planning and organization skill   Technical/knowledge skill   Ability to manage/leadership qualities   Innovativeness, creativity   Relationship with seniors/peers/subordinates | Developing practical solutions to work place problems25Creative in response to workplace challenges22Their planning and organization skill14Technical/knowledge skill15Ability to manage/leadership qualities15Innovativeness, creativity18Relationship with seniors/peers/subordinates0 | Developing practical solutions to work place problems215Creative in response to workplace challenges2215Their planning and organization skill14`15Technical/knowledge skill1514Ability to manage/leadership qualities1510Innovativeness, creativity1804Relationship with seniors/peers/subordinates00 | Developing practical solutions to work place problems111Creative in response to workplace challenges221512Their planning and organization skill14'1510Technical/knowledge skill151410Ability to manage/leadership qualities151014Innovativeness, creativity180415Relationship with seniors/peers/subordinates0015 |