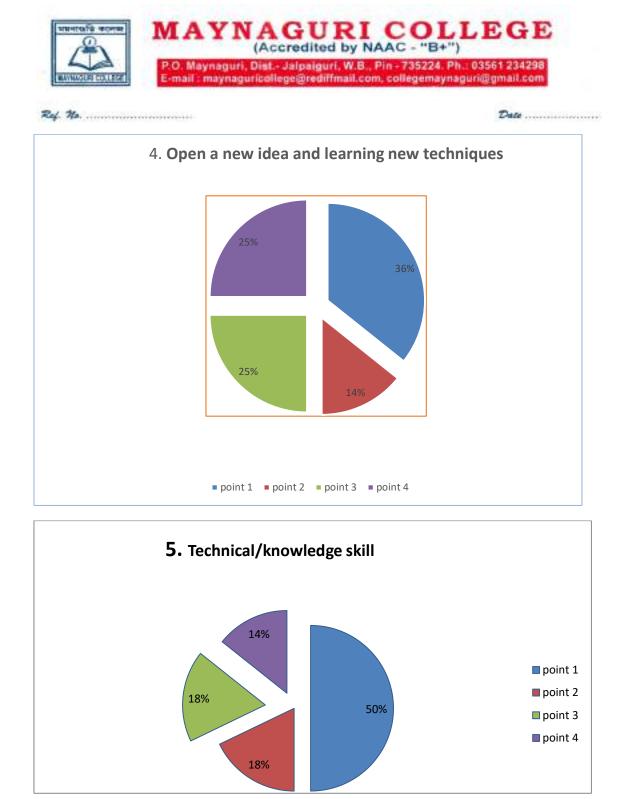

## • Response:

The numbers of responses against each point in a 4-point scale were found to be as follows (Total No. of Non-teaching Staff were- 28 on which Principal has given his feedback.):

| Q. No. | Particular                                            | 1  | 2 | 3  | 4 |
|--------|-------------------------------------------------------|----|---|----|---|
| 1.     | Developing practical solutions to work place problems | 9  | 5 | 8  | 6 |
| 2.     | Working as part of Team                               | 0  | 0 | 21 | 7 |
| 3.     | Creative in response to workplace challenges          | 12 | 3 | 10 | 3 |
| 4.     | Open a new idea and learning new techniques           | 10 | 4 | 7  | 7 |
| 5.     | Technical/knowledge skill                             | 14 | 5 | 5  | 4 |

## • Analysis:

From the numbers of responses, the percentage of responses against each point in a 4-point scale was calculated:

(Prof. D.<sup>1</sup> K. Mukherjee) Principal Maynaguri College Maynaguri Jalpaiguri Principal aynaguri College Jalpaiguri