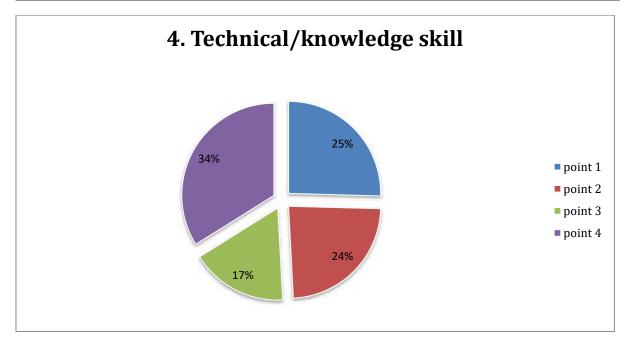

### • Response:

The numbers of responses against each point in a 4-point scale were found to be as follows (Total No. of Teaching Faculty were-59 on which Principal has given his feedback.):

| Particular                                            | 1                                                                                                                                                                                                                                                                                             | 2                                                                                                                                                                                                                                                                                        | 3                                                                                                                                                                                                                                                                                                     | 4                                                                                                                                                                                                                                                                                                                 |
|-------------------------------------------------------|-----------------------------------------------------------------------------------------------------------------------------------------------------------------------------------------------------------------------------------------------------------------------------------------------|------------------------------------------------------------------------------------------------------------------------------------------------------------------------------------------------------------------------------------------------------------------------------------------|-------------------------------------------------------------------------------------------------------------------------------------------------------------------------------------------------------------------------------------------------------------------------------------------------------|-------------------------------------------------------------------------------------------------------------------------------------------------------------------------------------------------------------------------------------------------------------------------------------------------------------------|
| Developing practical solutions to work place problems | 25                                                                                                                                                                                                                                                                                            | 15                                                                                                                                                                                                                                                                                       | 12                                                                                                                                                                                                                                                                                                    | 07                                                                                                                                                                                                                                                                                                                |
| Creative in response to workplace challenges          | 22                                                                                                                                                                                                                                                                                            | 15                                                                                                                                                                                                                                                                                       | 12                                                                                                                                                                                                                                                                                                    | 10                                                                                                                                                                                                                                                                                                                |
| Their planning and organization skill                 | 14                                                                                                                                                                                                                                                                                            | `15                                                                                                                                                                                                                                                                                      | 10                                                                                                                                                                                                                                                                                                    | 20                                                                                                                                                                                                                                                                                                                |
| Technical/knowledge skill                             | 15                                                                                                                                                                                                                                                                                            | 14                                                                                                                                                                                                                                                                                       | 10                                                                                                                                                                                                                                                                                                    | 20                                                                                                                                                                                                                                                                                                                |
| Ability to manage/leadership qualities                | 15                                                                                                                                                                                                                                                                                            | 10                                                                                                                                                                                                                                                                                       | 14                                                                                                                                                                                                                                                                                                    | 20                                                                                                                                                                                                                                                                                                                |
| Innovativeness, creativity                            | 18                                                                                                                                                                                                                                                                                            | 04                                                                                                                                                                                                                                                                                       | 15                                                                                                                                                                                                                                                                                                    | 22                                                                                                                                                                                                                                                                                                                |
| Relationship with seniors/peers/subordinates          | 0                                                                                                                                                                                                                                                                                             | 0                                                                                                                                                                                                                                                                                        | 15                                                                                                                                                                                                                                                                                                    | 44                                                                                                                                                                                                                                                                                                                |
| Ability to take up extra responsibility               | 14                                                                                                                                                                                                                                                                                            | 13                                                                                                                                                                                                                                                                                       | 10                                                                                                                                                                                                                                                                                                    | 22                                                                                                                                                                                                                                                                                                                |
|                                                       | Developing practical solutions to work place problems   Creative in response to workplace challenges   Their planning and organization skill   Technical/knowledge skill   Ability to manage/leadership qualities   Innovativeness, creativity   Relationship with seniors/peers/subordinates | Developing practical solutions to work place problems25Creative in response to workplace challenges22Their planning and organization skill14Technical/knowledge skill15Ability to manage/leadership qualities15Innovativeness, creativity18Relationship with seniors/peers/subordinates0 | Developing practical solutions to work place problems215Creative in response to workplace challenges2215Their planning and organization skill14`15Technical/knowledge skill1514Ability to manage/leadership qualities1510Innovativeness, creativity1804Relationship with seniors/peers/subordinates00 | Developing practical solutions to work place problems111Creative in response to workplace challenges221512Their planning and organization skill14'1510Technical/knowledge skill151410Ability to manage/leadership qualities151014Innovativeness, creativity180415Relationship with seniors/peers/subordinates0015 |

(Prof. D. K. Mukherjee) Principal Maynaguri College Maynaguri Jalpaiguri Jalpaiguri Jalpaiguri Jalpaiguri

• Analysis:

From the numbers of responses, the percentage of responses against each point in a 4-point scale was calculated: