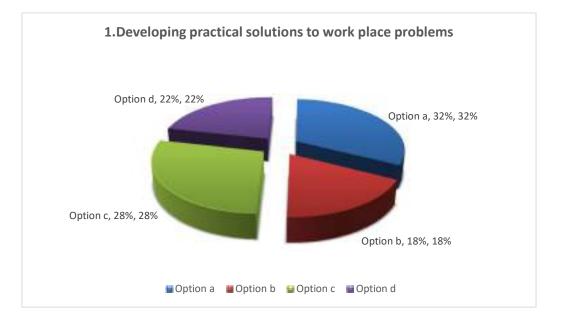

## • Response:

The numbers of responses against each point in a 4-point scale were found to be as follows (Total No. of Non-teaching Staff were- 28 on which Principal has given his feedback.):

| Q. No. | Particular                                            | 1  | 2 | 3  | 4 |
|--------|-------------------------------------------------------|----|---|----|---|
| 1.     | Developing practical solutions to work place problems | 9  | 5 | 8  | 6 |
| 2.     | Working as part of Team                               | 0  | 0 | 21 | 7 |
| 3.     | Creative in response to workplace challenges          | 12 | 3 | 10 | 3 |
| 4.     | Open a new idea and learning new techniques           | 10 | 4 | 7  | 7 |
| 5.     | Technical/knowledge skill                             | 14 | 5 | 5  | 4 |

## • Analysis:

From the numbers of responses, the percentage of responses against each point in a 4-point scale was calculated:

(Prof. D.<sup>1</sup> K. Mukherjee) Principal Maynaguri College Maynaguri Jalpaiguri Principal aynaguri College Jalpaiguri