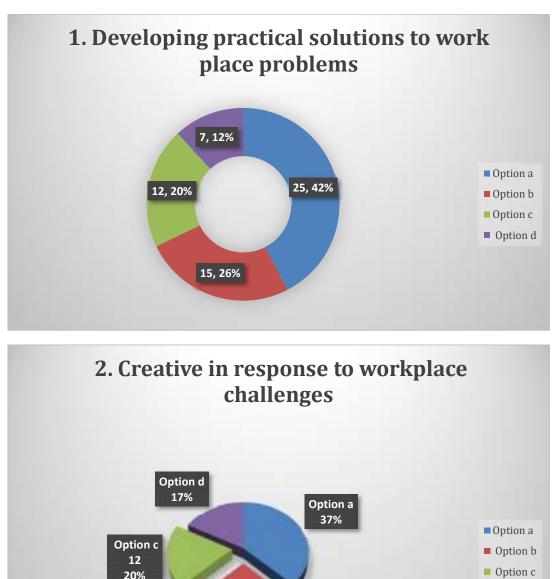

### • Response:

The numbers of responses against each point in a 4-point scale were found to be as follows (Total No. of Teaching Faculty were-59 on which Principal has given his feedback.):

| Particular                                            | 1                                                                                                                                                                                                                                                                                             | 2                                                                                                                                                                                                                                                                                        | 3                                                                                                                                                                                                                                                                                                     | 4                                                                                                                                                                                                                                                                                                                 |
|-------------------------------------------------------|-----------------------------------------------------------------------------------------------------------------------------------------------------------------------------------------------------------------------------------------------------------------------------------------------|------------------------------------------------------------------------------------------------------------------------------------------------------------------------------------------------------------------------------------------------------------------------------------------|-------------------------------------------------------------------------------------------------------------------------------------------------------------------------------------------------------------------------------------------------------------------------------------------------------|-------------------------------------------------------------------------------------------------------------------------------------------------------------------------------------------------------------------------------------------------------------------------------------------------------------------|
| Developing practical solutions to work place problems | 25                                                                                                                                                                                                                                                                                            | 15                                                                                                                                                                                                                                                                                       | 12                                                                                                                                                                                                                                                                                                    | 07                                                                                                                                                                                                                                                                                                                |
| Creative in response to workplace challenges          | 22                                                                                                                                                                                                                                                                                            | 15                                                                                                                                                                                                                                                                                       | 12                                                                                                                                                                                                                                                                                                    | 10                                                                                                                                                                                                                                                                                                                |
| Their planning and organization skill                 | 14                                                                                                                                                                                                                                                                                            | `15                                                                                                                                                                                                                                                                                      | 10                                                                                                                                                                                                                                                                                                    | 20                                                                                                                                                                                                                                                                                                                |
| Technical/knowledge skill                             | 15                                                                                                                                                                                                                                                                                            | 14                                                                                                                                                                                                                                                                                       | 10                                                                                                                                                                                                                                                                                                    | 20                                                                                                                                                                                                                                                                                                                |
| Ability to manage/leadership qualities                | 15                                                                                                                                                                                                                                                                                            | 10                                                                                                                                                                                                                                                                                       | 14                                                                                                                                                                                                                                                                                                    | 20                                                                                                                                                                                                                                                                                                                |
| Innovativeness, creativity                            | 18                                                                                                                                                                                                                                                                                            | 04                                                                                                                                                                                                                                                                                       | 15                                                                                                                                                                                                                                                                                                    | 22                                                                                                                                                                                                                                                                                                                |
| Relationship with seniors/peers/subordinates          | 0                                                                                                                                                                                                                                                                                             | 0                                                                                                                                                                                                                                                                                        | 15                                                                                                                                                                                                                                                                                                    | 44                                                                                                                                                                                                                                                                                                                |
| Ability to take up extra responsibility               | 14                                                                                                                                                                                                                                                                                            | 13                                                                                                                                                                                                                                                                                       | 10                                                                                                                                                                                                                                                                                                    | 22                                                                                                                                                                                                                                                                                                                |
|                                                       | Developing practical solutions to work place problems   Creative in response to workplace challenges   Their planning and organization skill   Technical/knowledge skill   Ability to manage/leadership qualities   Innovativeness, creativity   Relationship with seniors/peers/subordinates | Developing practical solutions to work place problems25Creative in response to workplace challenges22Their planning and organization skill14Technical/knowledge skill15Ability to manage/leadership qualities15Innovativeness, creativity18Relationship with seniors/peers/subordinates0 | Developing practical solutions to work place problems215Creative in response to workplace challenges2215Their planning and organization skill14`15Technical/knowledge skill1514Ability to manage/leadership qualities1510Innovativeness, creativity1804Relationship with seniors/peers/subordinates00 | Developing practical solutions to work place problems111Creative in response to workplace challenges221512Their planning and organization skill14'1510Technical/knowledge skill151410Ability to manage/leadership qualities151014Innovativeness, creativity180415Relationship with seniors/peers/subordinates0015 |

(Prof. D. K. Mukherjee) Principal Maynaguri College Maynaguri Jalpaiguri Jalpaiguri Jalpaiguri Jalpaiguri

• Analysis:

From the numbers of responses, the percentage of responses against each point in a 4-point scale was calculated:

Option b 26%

> (Prof. D. K. Mukherjee) Principal Maynaguri College Maynaguri Jalpaiguri Maynaguri College Jalpaiguri

Option d

Jalpaiguri